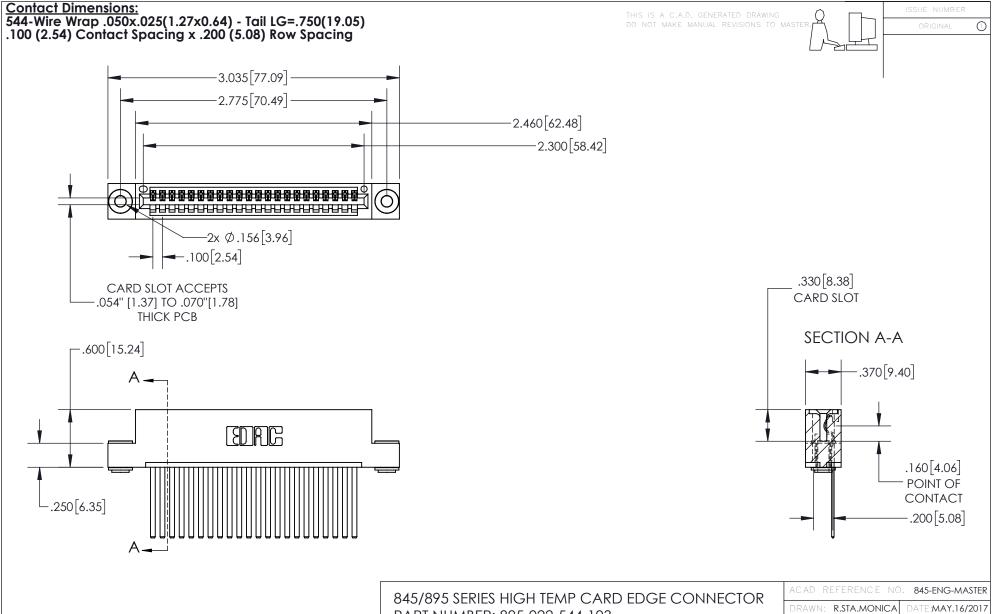

INSULATOR MATERIAL: THERMOPLASTIC, UL 94V-0

CONTACT MATERIAL; COPPER TIN ALLOY
CONTACT PLATING: GOLD ON THE MATING AREA, TIN PLATING
ON THE CONTACT TAILS, NICKEL UNDERPLATE

| 845/895 SERIES HIGH TEMP CARD EDGE CONNECTO | )R |
|---------------------------------------------|----|
| PART NUMBER: 895-022-544-103                |    |