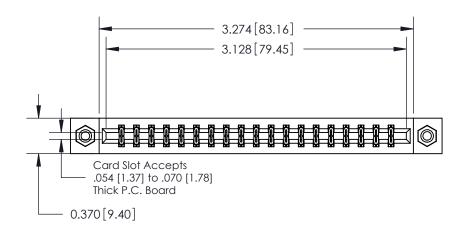

**Mounting Option** 

08-#4-40 Unified Threaded Inserts

## **Contact Detail**

555-Extender Board Bend (Code 500 Contacts)

.156 [3.96] Contact Spacing x .200 [5.08] Row Spacing

THIS IS A C.A.D. GENERATED DRAWING DO NOT MAKE MANUAL REVISIONS TO MASTER.

ISSUE NUMBER