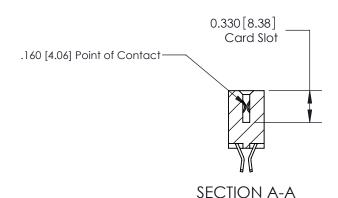

## **Contact Detail**

555-Extender Board Bend (Code 500 Contacts)

.156 [3.96] Contact Spacing x .200 [5.08] Row Spacing

THIS IS A C.A.D. GENERATED DRAWING DO NOT MAKE MANUAL REVISIONS TO MASTER.

ISSUE NUMBER