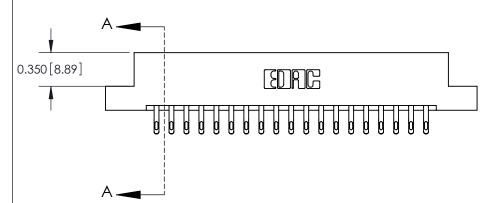

## **Contact Detail**

555-Extender Board Bend (Code 500 Contacts)

.156 [3.96] Contact Spacing x .200 [5.08] Row Spacing

THIS IS A C.A.D. GENERATED DRAWING DO NOT MAKE MANUAL REVISIONS TO MASTER.

ISSUE NUMBER