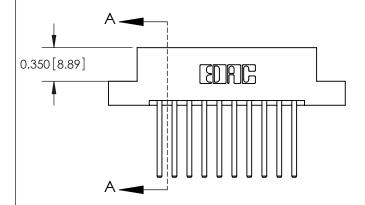

**Mounting Option** 

04-.156 (3.96) Dia. Mounting Holes

## **Contact Detail**

544-Wire Wrap .050x.025(1.27x0.64) - Tail LG=.750(19.05) .156 [3.96] Contact Spacing x .200 [5.08] Row Spacing





**See Accompanying Pages for:** 

**Contact Bend Details** 

THIS IS A C.A.D. GENERATED DRAWING DO NOT MAKE MANUAL REVISIONS TO MASTER.



ISSUE NUMBER ORIGINAL



837/887 Series High Temp Card Edge Connector Part Number: 887-020-544-204



**EDAC INC** TORONTO, ONTARIO CANADA

THESE DRAWINGS AND SPECIFICATIONS ARE THE PROPERTY OF EDAC INC.,AND SHALL NOT BE REPRODUCED, OR COPIED OR USED AS THE BASIS FOR THE MANUFACTURE OR SALE OF APPARATUS WITHOUT WRITTEN PERMISSION.

| ACAD REFERENCE NO. | 837 ENG MASTER   |  |  |
|--------------------|------------------|--|--|
| DRAWN: J.LEE       | DATE: OCT. 06/09 |  |  |
| CHECKED:           | DATE:            |  |  |
| SCALE: NTS         | SHEET 1 OF 2     |  |  |
| DRAWING NUMBER     | ISSUE            |  |  |
| 837 Assembly       | 1