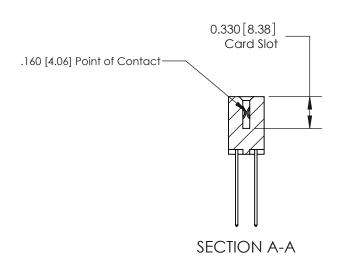

## **Contact Detail**

544-Wire Wrap .050x.025(1.27x0.64) - Tail LG=.750(19.05) .156 [3.96] Contact Spacing x .200 [5.08] Row Spacing

**See Accompanying Pages for:** 

**Contact Bend Details** 

THIS IS A C.A.D. GENERATED DRAWING DO NOT MAKE MANUAL REVISIONS TO MASTER.