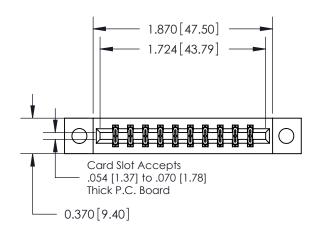

**Mounting Option** 

04-.156 (3.96) Dia. Mounting Holes

## **Contact Detail**

544-Wire Wrap .050x.025(1.27x0.64) - Tail LG=.750(19.05) .156 [3.96] Contact Spacing x .200 [5.08] Row Spacing

**See Accompanying Pages for:** 

**Contact Bend Details** 

THIS IS A C.A.D. GENERATED DRAWING DO NOT MAKE MANUAL REVISIONS TO MASTER.