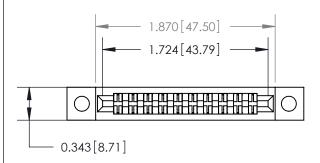

## **Mounting Option**

.128 (3.25) Dia. Mounting Holes

## **Contact Detail**

Wire Wrap .046x.013(1.17x0.33) - Tail LG=.708(17.98) .156 [3.96] Contact Spacing x .200 [5.08] Row Spacing





**See Accompanying Page for:** 

**Contact Bend Details** 



**SECTION A-A** 



| 807/857 Series High Temp Card Edge Connector | ACAD REFERENCE NO. 807 ENG MASTER |       |                  |
|----------------------------------------------|-----------------------------------|-------|------------------|
|                                              | DRAWN:                            | J.LEE | DATE: AUG. 11/09 |
| Part Number: 857-020-440-202                 |                                   | ñ     | BATE             |

YOUR CONNECTION TO QUALITY & SERVICE

|   | DRAWN: J.LEE   | DATE: AUG. 11/09 |        |  |  |
|---|----------------|------------------|--------|--|--|
|   | CHECKED:       | DATE:            |        |  |  |
|   | SCALE: NTS     | SHEET            | 1 OF 2 |  |  |