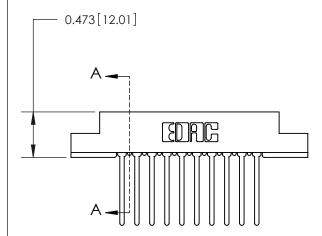

## **Mounting Option**

.128 (3.25) Dia. Mounting Holes

## **Contact Detail**

Wire Wrap .046x.013(1.17x0.33) - Tail LG=.708(17.98) .156 [3.96] Contact Spacing x .200 [5.08] Row Spacing





**See Accompanying Page for:** 

**Contact Bend Details** 



**SECTION A-A** 



| 807/857 Series High Temp Card Edge Connector | ACAD REFERENCE NO. 807 ENG MASTER |       |                  |
|----------------------------------------------|-----------------------------------|-------|------------------|
|                                              | DRAWN:                            | J.LEE | DATE: AUG. 11/09 |
| Part Number: 857-020-440-202                 |                                   | ñ     | BATE             |

YOUR CONNECTION TO QUALITY & SERVICE

|   | DRAWN: J.LEE   | DATE: AUG. 11/09 |        |  |  |
|---|----------------|------------------|--------|--|--|
|   | CHECKED:       | DATE:            |        |  |  |
|   | SCALE: NTS     | SHEET            | 1 OF 2 |  |  |
|