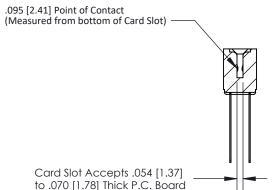

## **Contact Detail**

Wire Wrap .046x.013(1.17x0.33) - Tail LG=.708(17.98) .156 [3.96] Contact Spacing x .200 [5.08] Row Spacing

**See Accompanying Page for:** 

**Contact Bend Details** 

**SECTION A-A** 

| 807/857 Series High Temp Card Edge Connector | ACAD REFERENCE NO. 807 ENG MASTER |       |                  |
|----------------------------------------------|-----------------------------------|-------|------------------|
|                                              | DRAWN:                            | J.LEE | DATE: AUG. 11/09 |
| Part Number: 857-020-440-202                 |                                   | ñ     | BATE             |