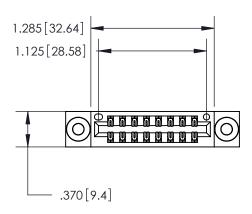

## 846/896 SERIES HIGH TEMP CARD EDGE CONNECTOR PART NUMBER: 846-016-540-203

**EDAC INC** TORONTO, ONTARIO CANADA

THESE DRAWINGS AND SPECIFICATIONS ARE THE PROPERTY OF EDAC INC., AND SHALL NOT BE REPRODUCED, OR COPIED OR USED AS THE BASIS FOR THE MANUFACTURE OR SALE OF APPARATUS WITHOUT WRITTEN PERMISSION.