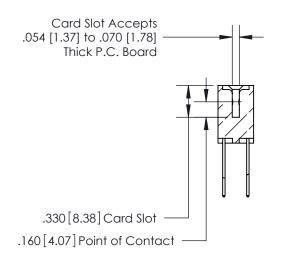

ISSUE NUMBER

.165[4.19]

.375 [9.54]

ORIGINAL

1

.060 [1.52] .125(3.18) to .210(5.33) **Outside Tails** .125(3.18) to .210(5.33) **Outside Tails** 

**Contact Code 560** 

INSULATOR MATERIAL: THERMOPLASTIC POLYESTER, UL 94V-0 CONTACT MATERIAL; COPPER, NICKEL, TIN ALLOY CA-725 CONTACT PLATING: GOLD ON THE MATING AREA, TIN-LEAD ON THE CONTACT TAILS, NICKEL UNDERPLATE