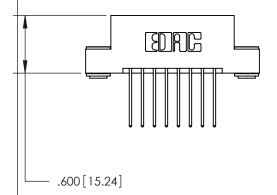

Contact Dimensions: 540-Wire Wrap .025 Sq. (0.64 Sq.) - Tail LG. =.560 (14.22) .125 (3.18) Contact Spacing x .250 (6.35) Row Spacing

INSULATOR MATERIAL: THERMOPLASTIC POLYESTER, UL 94V-0 CONTACT MATERIAL; COPPER, NICKEL, TIN ALLOY CA-725