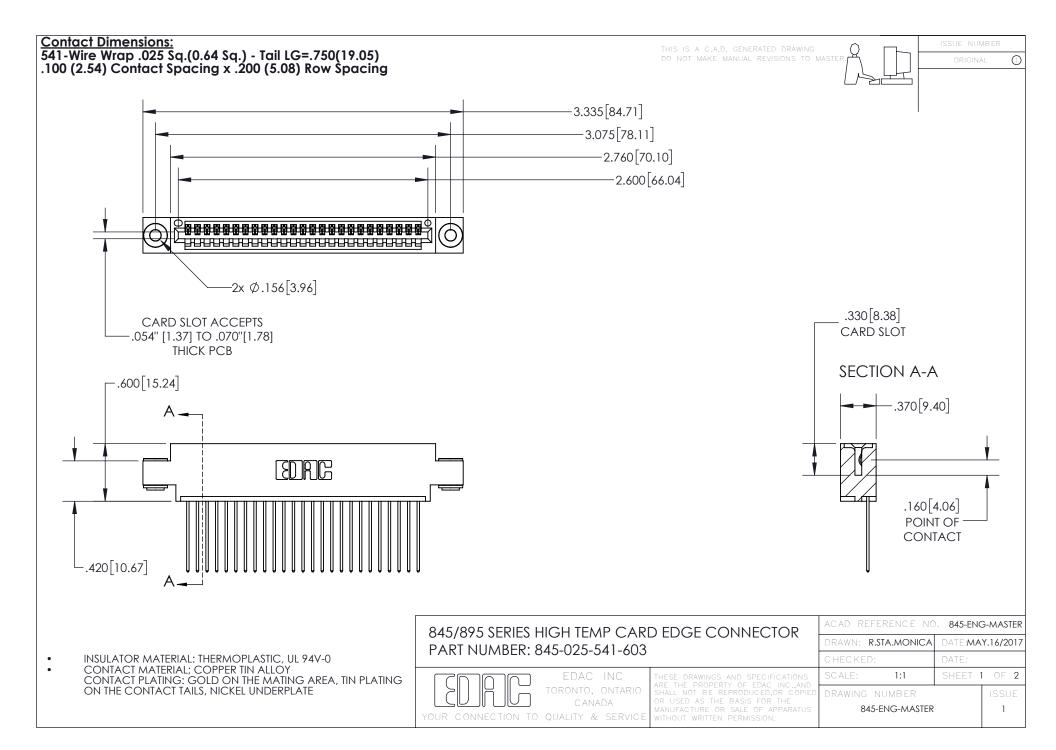

- INSULATOR MATERIAL: THERMOPLASTIC POLYESTER, UL 94V-0 DAP MATERIAL AVAILABLE UPON REQUEST
- CONTACT MATERIAL; COPPER ALLOY

CONTACT PLATING: GOLD ON THE MATING AREA, TIN PLATING ON THE CONTACT TAILS, NICKEL UNDERPLATE