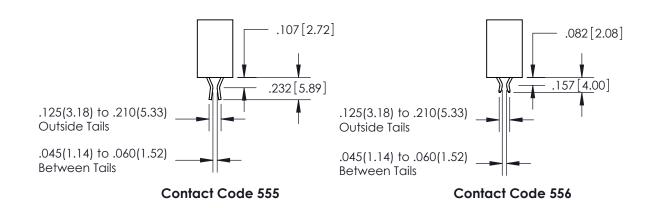

INSULATOR MATERIAL: THERMOPLASTIC POLYESTER, UL 94V-0

DAP MATERIAL AVAILABLE UPON REQUEST

**Contact Code 558** 

CONTACT MATERIAL; COPPER ALLOY CONTACT PLATING: GOLD ON THE MATING AREA, TIN PLATING ON THE CONTACT TAILS, NICKEL UNDERPLATE