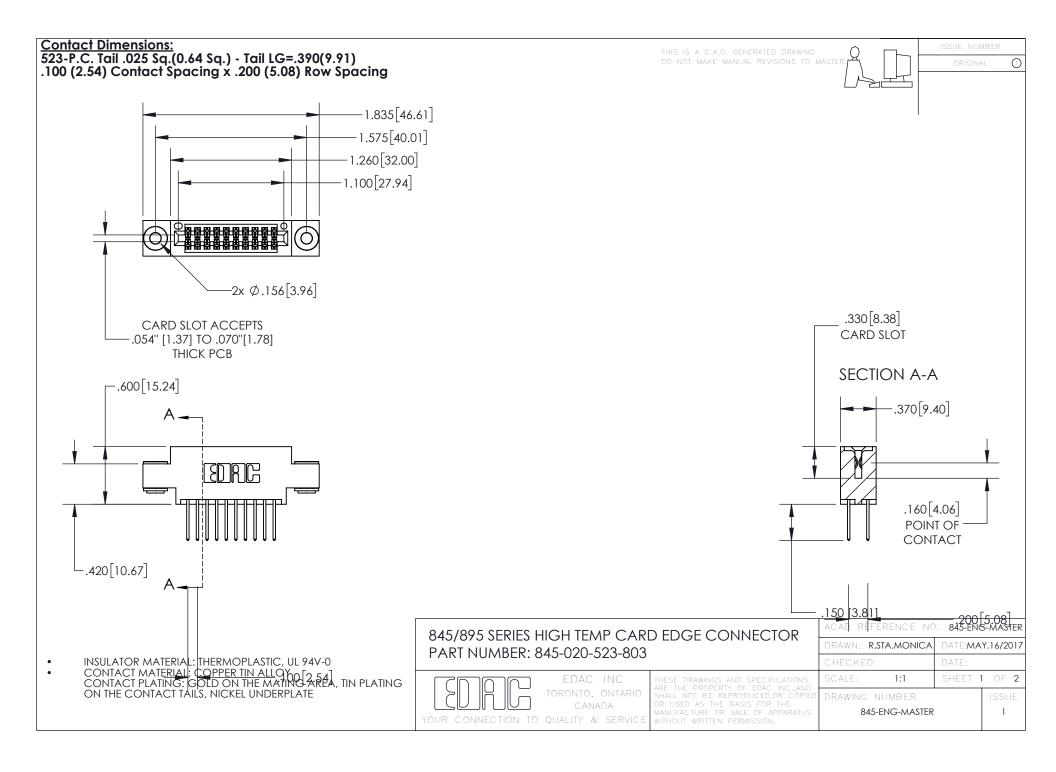

INSULATOR MATERIAL: THERMOPLASTIC POLYESTER, UL 94V-0

DAP MATERIAL AVAILABLE UPON REQUEST

**Contact Code 558** 

CONTACT MATERIAL; COPPER ALLOY CONTACT PLATING: GOLD ON THE MATING AREA, TIN PLATING ON THE CONTACT TAILS, NICKEL UNDERPLATE

## 845/895 SERIES HIGH TEMP CARD EDGE CONNECTOR CONTACT CODE 555,556,558,559,560 DIMENSIONS

YOUR CONNECTION TO QUALITY & SERVICE

Contact Code 559

|   | ACAD REFERENCE NO. 845-ENG-MASTER |                  |
|---|-----------------------------------|------------------|
|   | DRAWN: R.STA.MONICA               | DATE:MAY.16/2017 |
|   | CHECKED:                          | DATE:            |
|   | SCALE: 1:1                        | SHEET 2 OF 2     |
| D | DRAWING NUMBER                    | ISSUE            |

Contact Code 560

845-ENG-MASTER