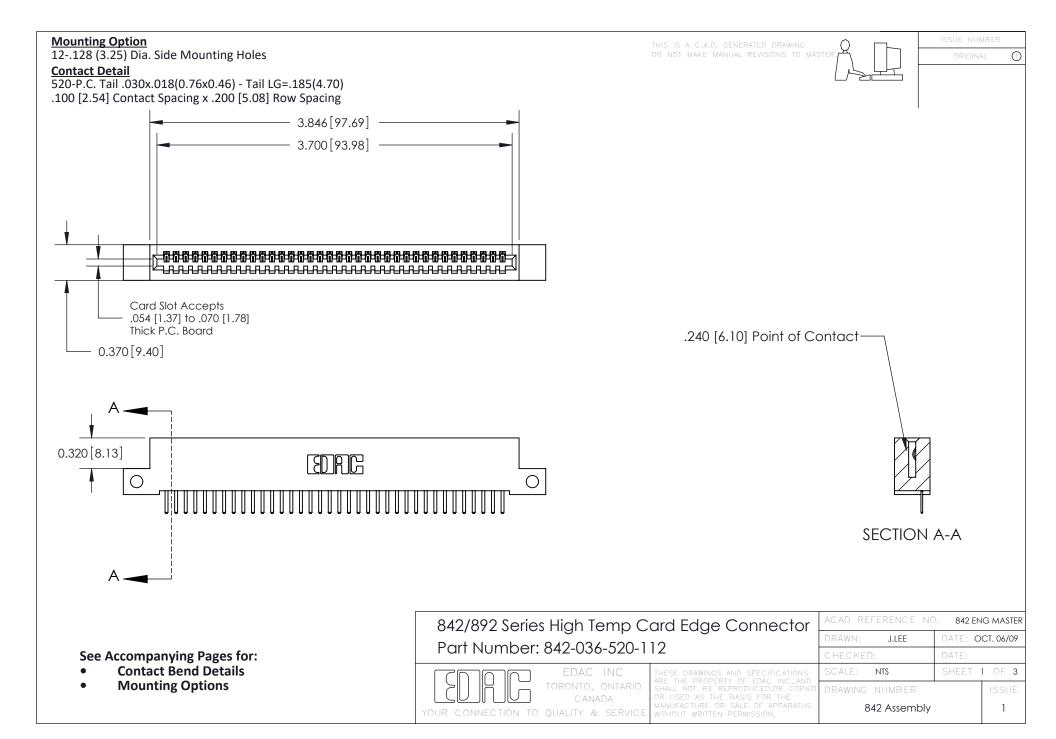

THIS IS A C.A.D. GENERATED DRAWING DO NOT MAKE MANUAL REVISIONS TO MASTER

ORIGINAL (1)



| 842/892 Series High Temp Card Edge Connector<br>Contact Bend Detail |                                                                                                 | ACAD REFERENCE NO. 842 ENG MASTER |             |                  |        |
|---------------------------------------------------------------------|-------------------------------------------------------------------------------------------------|-----------------------------------|-------------|------------------|--------|
|                                                                     |                                                                                                 | DRAWN:                            | J.LEE