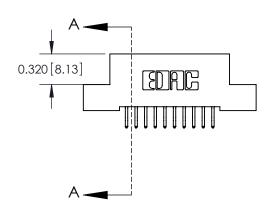

842/892 Series High Temp Card Edge Connector Part Number: 842-020-556-204

YOUR CONNECTION TO QUALITY & SERVICE

842 ENG MASTER J.LEE DATE: OCT. 06/09 SHEET 1 OF 3 NTS

842 Assembly

THIS IS A C.A.D. GENERATED DRAWING DO NOT MAKE MANUAL REVISIONS TO MASTER.