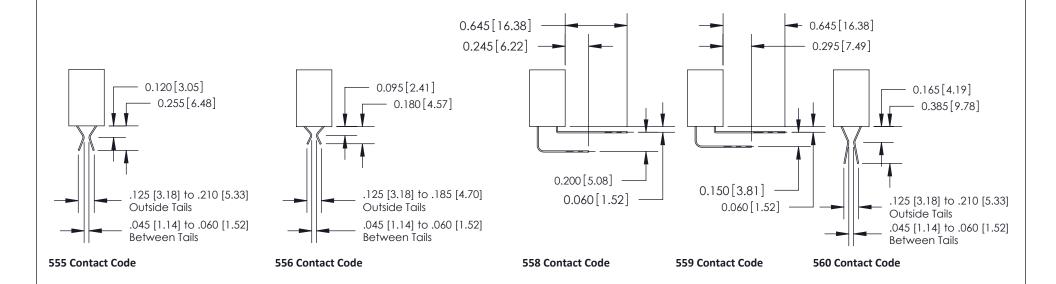

## **Contact Detail**

556-Extender Board Bend (Code 520 Contacts)

.100 [2.54] Contact Spacing x .200 [5.08] Row Spacing

**See Accompanying Pages for:** 

- **Contact Bend Details**
- **Mounting Options**

.240 [6.10] Point of Contact-

ISSUE NUMBER

ORIGINAL

1

| 842/892 Series High Temp Card Edge Connector<br>Contact Bend Detail |                                                                                                                                                                                               | ACAD REFERENCE NO. 842 ENG MASTER |          |                         |  |
|---------------------------------------------------------------------|-----------------------------------------------------------------------------------------------------------------------------------------------------------------------------------------------|-----------------------------------|----------|-------------------------|--|
|                                                                     |                                                                                                                                                                                               | DRAWN: J.LEE                      | DATE: OC | DATE: <b>OCT. 06/09</b> |  |
|                                                                     |                                                                                                                                                                                               | CHECKED:                          | DATE:    | DATE:                   |  |
| EDAC INC                                                            | THESE DRAWINGS AND SPECIFICATIONS ARE THE PROPERTY OF EDAC INCAND SHALL NOT BE REPRODUCED,OR COPIED OR USED AS THE BASIS FOR THE MANUFACTURE OR SALE OF APPARATUS WITHOUT WRITTEN PERMISSION. | SCALE: NTS                        | SHEET    | 2 OF 3                  |  |
| TORONTO, ONTARIO                                                    |                                                                                                                                                                                               | DRAWING NUMBER                    | •        | ISSUE                   |  |
| YOUR CONNECTION TO QUALITY & SERVICE                                |                                                                                                                                                                                               | 842 Assemb                        | bly      | 1                       |  |