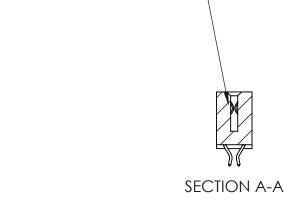

842/892 Series High Temp Card Edge Connector Part Number: 842-020-556-204

YOUR CONNECTION TO QUALITY & SERVICE

842 ENG MASTER J.LEE DATE: OCT. 06/09 SHEET 1 OF 3 NTS

842 Assembly

THIS IS A C.A.D. GENERATED DRAWING DO NOT MAKE MANUAL REVISIONS TO MASTER.