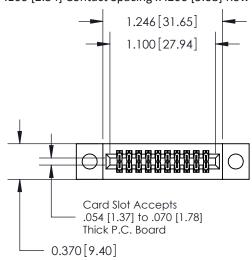

842/892 Series High Temp Card Edge Connector Part Number: 842-020-556-204

YOUR CONNECTION TO QUALITY & SERVICE

842 ENG MASTER J.LEE DATE: OCT. 06/09 SHEET 1 OF 3 NTS

842 Assembly

THIS IS A C.A.D. GENERATED DRAWING DO NOT MAKE MANUAL REVISIONS TO MASTER.