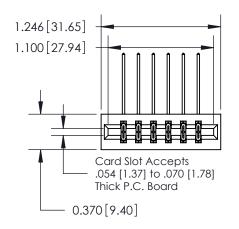

## **Contact Detail**

559-90 Degree Bend (Code 541 Contacts)

.156 [3.96] Contact Spacing x .200 [5.08] Row Spacing

**See Accompanying Page for:** 

**Contact Bend Details** 

THIS IS A C.A.D. GENERATED DRAWING DO NOT MAKE MANUAL REVISIONS TO MASTER.