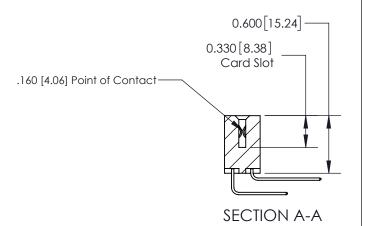

## **Contact Detail**

559-90 Degree Bend (Code 541 Contacts)

.156 [3.96] Contact Spacing x .200 [5.08] Row Spacing

**See Accompanying Page for:** 

**Contact Bend Details** 

THIS IS A C.A.D. GENERATED DRAWING DO NOT MAKE MANUAL REVISIONS TO MASTER.

ISSUE NUMBER

ORIGINAL

1

| 837/887 Series High Temp Card Edge Connector                          |                                                                                                                                                                                                 | ACAD REFERENCE NO. | 837 ENG MASTER |               |
|-----------------------------------------------------------------------|-------------------------------------------------------------------------------------------------------------------------------------------------------------------------------------------------|--------------------|----------------|---------------|
| Contact Bend Detail                                                   | DRAWN: J.LEE                                                                                                                                                                                    | DATE: OCT. 06/09   |                |               |
| Contact bend Detail                                                   |                                                                                                                                                                                                 | CHECKED:           | DATE:          |               |
| EDAC INC TORONTO, ONTARIO CANADA YOUR CONNECTION TO QUALITY & SERVICE | THESE DRAWINGS AND SPECIFICATIONS ARE THE PROPERTY OF EDAC INC.,AND SHALL NOT BE REPRODUCED,OR COPIED OR USED AS THE BASIS FOR THE MANUFACTURE OR SALE OF APPARATUS WITHOUT WRITTEN PERMISSION. | SCALE: NTS         | SHEET          | 2 <b>OF</b> 2 |
|                                                                       |                                                                                                                                                                                                 | DRAWING NUMBER     | •              | ISSUE         |
|                                                                       |                                                                                                                                                                                                 | 837 Assembly       |                | 1             |