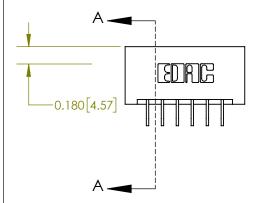

## **Contact Detail**

559-90 Degree Bend (Code 541 Contacts)

.156 [3.96] Contact Spacing x .200 [5.08] Row Spacing

**See Accompanying Page for:** 

**Contact Bend Details** 

THIS IS A C.A.D. GENERATED DRAWING DO NOT MAKE MANUAL REVISIONS TO MASTER.