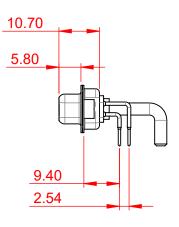

**INSULATOR RESISTANCE:** DIELECTRIC WITHSTANDING VOLTAGE:

.XX ±0.13

.XXX ±0.05

|                                                                                |                                                                                                                                                                                                                | SW REFERENCE NO.: 630 COMBO ASSEMBLY |                  |       |
|--------------------------------------------------------------------------------|----------------------------------------------------------------------------------------------------------------------------------------------------------------------------------------------------------------|--------------------------------------|------------------|-------|
| COMBINATION                                                                    | COMBINATION D-SUB                                                                                                                                                                                              |                                      | DATE: JAN. 01/20 | 19    |
|                                                                                |                                                                                                                                                                                                                | CHECKED:                             | DATE:            |       |
| EDAC INC<br>TORONTO, ONTARIO<br>CANADA<br>YOUR CONNECTION TO QUALITY & SERVICE | THESE DRAWINGS AND SPECIFICATIONS<br>ARE THE PROPERTY OF EDAC INC.,AND<br>SHALL NOT BE REPRODUCED,OR COPIED<br>OR USED AS THE BASIS FOR THE<br>MANUFACTURE OR SALE OF APPARATUS<br>WITHOUT WRITTEN PERMISSION. | SCALE: (IN C.A.D. 1:1)               | SHEET 1 OF       | 2     |
|                                                                                |                                                                                                                                                                                                                | DRAWING NUMBER: 630-21W1250-3NA      |                  | ISSUE |
|                                                                                |                                                                                                                                                                                                                | PART NUMBER: 630-21W                 | 1250-3NA         | 1     |