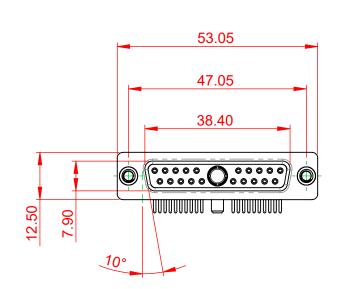

**INSULATOR RESISTANCE:** DIELECTRIC WITHSTANDING VOLTAGE:

.XX ±0.13

.XXX ±0.05

|                                                                                |                                                                                                                                                                                                                | SW REFERENCE NO.: 630 COMBO ASSEMBLY |                  |       |
|--------------------------------------------------------------------------------|----------------------------------------------------------------------------------------------------------------------------------------------------------------------------------------------------------------|--------------------------------------|------------------|-------|
| COMBINATION                                                                    | COMBINATION D-SUB                                                                                                                                                                                              |                                      | DATE: JAN. 01/20 | 19    |
|                                                                                |                                                                                                                                                                                                                | CHECKED:                             | DATE:            |       |
| EDAC INC<br>TORONTO, ONTARIO<br>CANADA<br>YOUR CONNECTION TO QUALITY & SERVICE | THESE DRAWINGS AND SPECIFICATIONS<br>ARE THE PROPERTY OF EDAC INC.,AND<br>SHALL NOT BE REPRODUCED,OR COPIED<br>OR USED AS THE BASIS FOR THE<br>MANUFACTURE OR SALE OF APPARATUS<br>WITHOUT WRITTEN PERMISSION. | SCALE: (IN C.A.D. 1:1)               | SHEET 1 OF       | 2     |
|                                                                                |                                                                                                                                                                                                                | DRAWING NUMBER: 630-21W1250-3NA      |                  | ISSUE |
|                                                                                |                                                                                                                                                                                                                | PART NUMBER: 630-21W                 | 1250-3NA         | 1     |