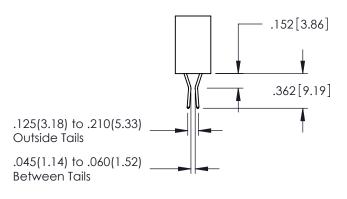

.107 [2.72] .082 [2.08] .157 [4] .232 [5.89] .125(3.18) to .210(5.33) .125(3.18) to .210(5.33) Outside Tails Outside Tails .045(1.14) to .060(1.52) .045(1.14) to .060(1.52) Between Tails Between Tails **Contact Code 555 Contact Code 556** 

**Contact Code 558** 

**Contact Code 559** 

Contact Code 560

INSULATOR MATERIAL: THERMOPLASTIC POLYESTER, UL 94V-0 DAP MATERIAL AVAILABLE UPON REQUEST

CONTACT MATERIAL; COPPER ALLOY CONTACT PLATING: GOLD ON THE MATING AREA, TIN PLATING ON THE CONTACT TAILS, NICKEL UNDERPLATE