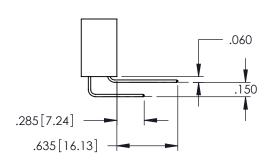

.107 [2.72] .082 [2.08] .157 [4] .232 [5.89] .125(3.18) to .210(5.33) .125(3.18) to .210(5.33) Outside Tails Outside Tails .045(1.14) to .060(1.52) .045(1.14) to .060(1.52) Between Tails Between Tails **Contact Code 555 Contact Code 556** 

**Contact Code 558** 

**Contact Code 559** 

Contact Code 560

INSULATOR MATERIAL: THERMOPLASTIC POLYESTER, UL 94V-0 DAP MATERIAL AVAILABLE UPON REQUEST

CONTACT MATERIAL; COPPER ALLOY CONTACT PLATING: GOLD ON THE MATING AREA, TIN PLATING ON THE CONTACT TAILS, NICKEL UNDERPLATE