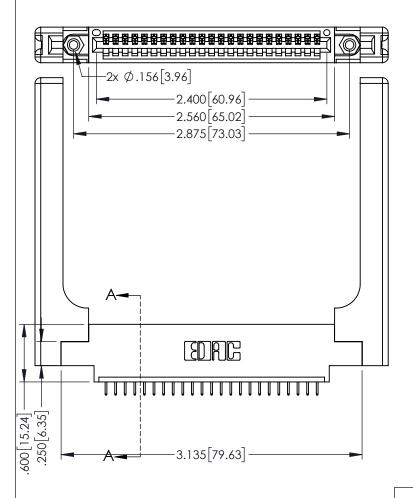

<u>Contact Dimensions:</u>
525-P.C. Tail .018 Sq.(0.46 Sq.) - Tail LG=.150(3.81)
.100 (2.54) Contact Spacing x .200 (5.08) Row Spacing

1

.160[4.06] POINT OF CONTACT CARD SLOT **SECTION A-A** 

INSULATOR MATERIAL: THERMOPLASTIC PBT BLACK, UL 94V-0

CONTACT MATERIAL; COPPER TIN ALLOY CONTACT PLATING: GOLD ON THE MATING AREA, TIN PLATING ON THE CONTACT TAILS, NICKEL UNDERPLATE

| 345/395 SERIES CARD EDGE CONNECTOR |
|------------------------------------|
| PART NUMBER: 395-023-525-658       |

YOUR CONNECTION TO QUALITY & SERVICE

| ACAD REFERENCE NO. 345-ENG-MASTER |                 |           |  |
|-----------------------------------|-----------------|-----------|--|
| DRAWN: R.STA.MONICA               | DATE: <b>MA</b> | Y.16/2017 |  |
| CHECKED:                          | DATE:           |           |  |
| SCALE: 1:1                        | SHEET 1         | OF 2      |  |
| DRAWING NUMBER                    |                 | ISSUE     |  |
| 345-ENG-MASTER                    |                 | 1         |  |