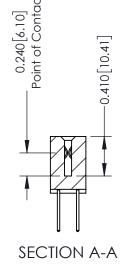

342 Assembly

THIS IS A C.A.D. GENERATED DRAWING DO NOT MAKE MANUAL REVISIONS TO MASTER. ISSUE NUMBER

ORIGINAL

1

| 342 / 392 Series Card Edge Connector<br>Contact Bend Detail |                                                                                                                                                                                                  | ACAD REFERENCE NO. 342 ENG MASTER |             |                  |        |
|-------------------------------------------------------------|--------------------------------------------------------------------------------------------------------------------------------------------------------------------------------------------------|-----------------------------------|-------------|------------------|--------|
|                                                             |                                                                                                                                                                                                  | DRAWN:                            | J.LEE       | DATE: OCT. 06/09 |        |
|                                                             |                                                                                                                                                                                                  | CHECKED:                          |             | DATE:            |        |
| TORONTO, ONTARIO                                            | THESE DRAWINGS AND SPECIFICATIONS ARE THE PROPERTY OF EDAC INC. AND SHALL NOT BE REPRODUCED, OR COPIED OR USED AS THE BASIS FOR THE MANUFACTURE OR SALE OF APPARATUS WITHOUT WRITTEN PERMISSION. | SCALE:                            | NTS         | SHEET :          | 2 OF 3 |
|                                                             |                                                                                                                                                                                                  | DRAWING                           | NUMBER      |                  | ISSUE  |
| YOUR CONNECTION TO QUALITY & SERVICE                        |                                                                                                                                                                                                  | 3                                 | 42 Assembly |                  | 1      |