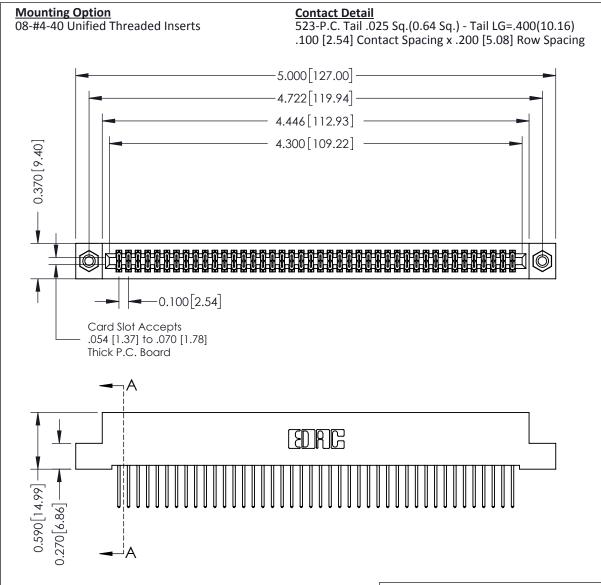

THIS IS A C.A.D. GENERATED DRAWING DO NOT MAKE MANUAL REVISIONS TO MASTER

ISSUE NUMBER

ORIGINAL

1

| 342 / 392 Card Edge Connector<br>Mounting Options |                                                                                                                                                                                               | ACAD REFERENCE NO. 342 ENG MASTER |                         |        |  |  |
|---------------------------------------------------|-----------------------------------------------------------------------------------------------------------------------------------------------------------------------------------------------|-----------------------------------|-------------------------|--------|--|--|
|                                                   |                                                                                                                                                                                               | DRAWN: J.LEE                      | DATE: <b>OCT. 06/09</b> |        |  |  |
|                                                   |                                                                                                                                                                                               | CHECKED:                          | DATE:                   |        |  |  |
| TORONTO, ONTARIO                                  | THESE DRAWINGS AND SPECIFICATIONS ARE THE PROPERTY OF EDAC INCAND SHALL NOT BE REPRODUCED,OR COPIED OR USED AS THE BASIS FOR THE MANUFACTURE OR SALE OF APPARATUS WITHOUT WRITTEN PERMISSION. | SCALE: NTS                        | SHEET :                 | 3 OF 3 |  |  |
|                                                   |                                                                                                                                                                                               | DRAWING NUMBER                    | •                       | ISSUE  |  |  |
| YOUR CONNECTION TO QUALITY & SERVICE              |                                                                                                                                                                                               | 342 Assembly                      |                         | 1      |  |  |