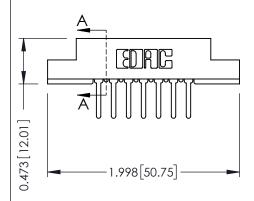

## SECTION A-A

307 ENG MASTER

DATE: AUG. 11/09

SHEET 1 OF 3

J.LEE

307 Assembly

NTS

| 307 / 357 Card Edge Connector                |                                                           |
|----------------------------------------------|-----------------------------------------------------------|
| Part Number: 357-014-522-208                 |                                                           |
| Pan Number, 337-014-322-206                  | CHECKE                                                    |
|                                              | E DRAWINGS AND SPECIFICATIONS THE PROPERTY OF EDAC INCAND |
| I DE INCONTO, ONTARIO SHALL                  | L NOT BE REPRODUCED, OR COPIED DRAWING                    |
| YOUR CONNECTION TO QUALITY & SERVICE WITHOUT | FACTURE OR SALE OF APPARATUS OUT WRITTEN PERMISSION.      |
|                                              |                                                           |