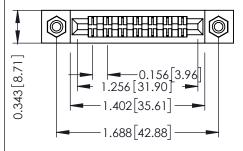

Mounting Option
#4-40 Unified Threaded Inserts

**Contact Detail** 

PC Tail .046x.013(1.17x0.33) - Tail LG=.358(9.09) .156 [3.96] Contact Spacing x .200 [5.08] Row Spacing THIS IS A C.A.D. GENERATED DRAWING DO NOT MAKE MANUAL REVISIONS TO MAS R