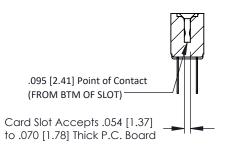

Mounting Option
#4-40 Unified Threaded Inserts

**Contact Detail** 

PC Tail .046x.013(1.17x0.33) - Tail LG=.358(9.09) .156 [3.96] Contact Spacing x .200 [5.08] Row Spacing THIS IS A C.A.D. GENERATED DRAWING DO NOT MAKE MANUAL REVISIONS TO MAS R

10001 110111011

DRIGINAL





## **See Accompanying Pages for:**

- Contact Bend Details
- Mounting Options

## SECTION A-A

307 ENG MASTER

DATE: AUG. 11/09

SHEET 1 OF 3



J.LEE

307 Assembly

NTS

| 307 / 357 Card Edge Connector                |                                                           |
|----------------------------------------------|-----------------------------------------------------------|
| Part Number: 357-014-522-208                 |                                                           |
| Pan Number, 337-014-322-206                  | CHECKE                                                    |
|                                              | E DRAWINGS AND SPECIFICATIONS THE PROPERTY OF EDAC INCAND |
| I DE INCONTO, ONTARIO SHALL                  | L NOT BE REPRODUCED, OR COPIED DRAWING                    |
| YOUR CONNECTION TO QUALITY & SERVICE WITHOUT | FACTURE OR SALE OF APPARATUS OUT WRITTEN PERMISSION.      |
|