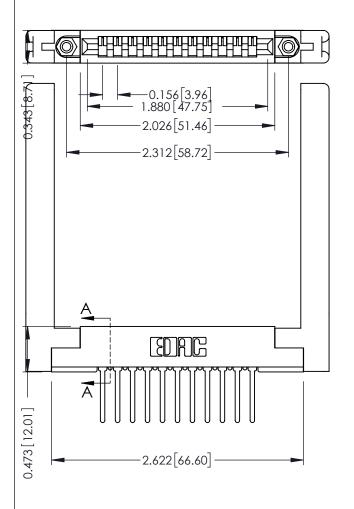

307 Assembly

NTS

DRAWING NUMBER

CHECKED:

.156 [3.96] Contact Spacing x .200 [5.08] Row Spacing

## **See Accompanying Pages for:**

- **Contact Bend Details**
- **Mounting Options**

| Part Number: 357-011-447-178 |                                                 |                                                                                                                                                                                                 | DRAWN:  |
|------------------------------|-------------------------------------------------|-------------------------------------------------------------------------------------------------------------------------------------------------------------------------------------------------|---------|
| Pari Number, 337-011-447-178 |                                                 |                                                                                                                                                                                                 | CHECKE  |
| YOUR CONNECTION TO           | EDAC INC                                        | THESE DRAWINGS AND SPECIFICATIONS ARE THE PROPERTY OF EDAC INC.,AND SHALL NOT BE REPRODUCED,OR COPIED OR USED AS THE BASIS FOR THE MANUFACTURE OR SALE OF APPARATUS WITHOUT WRITTEN PERMISSION. | SCALE:  |
|                              | TORONTO, ONTARIO<br>CANADA<br>QUALITY & SERVICE |                                                                                                                                                                                                 | DRAWING |