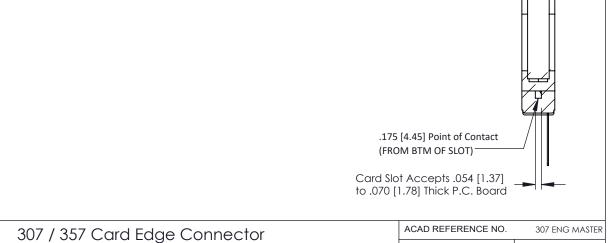

SECTION A-A

ORIGINAL

DATE: AUG. 11/09

OF 3

ISSUE

DATE:

SHEET 1

J.LEE

307 Assembly

NTS

DRAWING NUMBER

CHECKED:

.156 [3.96] Contact Spacing x .200 [5.08] Row Spacing



## **See Accompanying Pages for:**

- **Contact Bend Details**
- **Mounting Options**



| Part Number: 357-011-447-178 |                                                 |                                                                                                                                                                                                 | DRAWN:  |
|------------------------------|-------------------------------------------------|-------------------------------------------------------------------------------------------------------------------------------------------------------------------------------------------------|---------|
| Pari Number, 337-011-447-178 |                                                 |