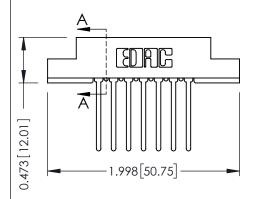

## SECTION A-A

| 307 / 357 Card Edge Connector<br>Part Number: 357-007-545-104        |                                                                                                                                                                                                 | ACAD REFERENCE NO. 307 ENG MASTER |          |           |
|----------------------------------------------------------------------|-------------------------------------------------------------------------------------------------------------------------------------------------------------------------------------------------|-----------------------------------|----------|-----------|
|                                                                      |                                                                                                                                                                                                 | DRAWN: J.LEE                      | DATE: AL | IG. 11/09 |
|                                                                      |                                                                                                                                                                                                 | CHECKED: DATE:                    |          |           |
| EDAC INC TORONTO, ONTARIO CANADA OUR CONNECTION TO QUALITY & SERVICE | THESE DRAWINGS AND SPECIFICATIONS ARE THE PROPERTY OF EDAC INC.,AND SHALL NOT BE REPRODUCED,OR COPIED OR USED AS THE BASIS FOR THE MANUFACTURE OR SALE OF APPARATUS WITHOUT WRITTEN PERMISSION. | SCALE: NTS                        | SHEET    | 1 OF 3    |
|                                                                      |                                                                                                                                                                                                 | DRAWING NUMBER                    | •        | ISSUE     |
|                                                                      |                                                                                                                                                                                                 | 307 Assembly                      |          | 1         |