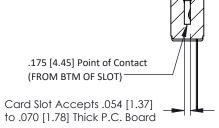

## SECTION A-A

| 307 / 357 Card Edge Connector<br>Part Number: 357-007-545-104        |                                                                                                                                                                                                 | ACAD REFERENCE NO. 307 ENG MASTER |          |           |
|----------------------------------------------------------------------|-------------------------------------------------------------------------------------------------------------------------------------------------------------------------------------------------|-----------------------------------|----------|-----------|
|                                                                      |                                                                                                                                                                                                 | DRAWN: J.LEE                      | DATE: AL | IG. 11/09 |
|                                                                      |                                                                                                                                                                                                 | CHECKED: DATE:                    |          |           |
| EDAC INC TORONTO, ONTARIO CANADA OUR CONNECTION TO QUALITY & SERVICE | THESE DRAWINGS AND SPECIFICATIONS ARE THE PROPERTY OF EDAC INC.,AND SHALL NOT BE REPRODUCED,OR COPIED OR USED AS THE BASIS FOR THE MANUFACTURE OR SALE OF APPARATUS WITHOUT WRITTEN PERMISSION. | SCALE: NTS                        | SHEET    | 1 OF 3    |
|                                                                      |                                                                                                                                                                                                 | DRAWING NUMBER                    | •        | ISSUE     |
|                                                                      |                                                                                                                                                                                                 | 307 Assembly                      |          | 1         |