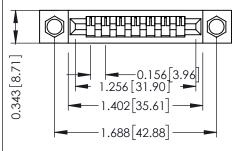

Mounting Option
.156 (3.96) Dia. Mounting Holes

**Contact Detail** 

Wire Wrap .046x.013(1.17x0.33) - Tail LG=.708(17.98) .156 [3.96] Contact Spacing x .200 [5.08] Row Spacing

THIS IS A C.A.D. GENERATED DRAWING DO NOT MAKE MANUAL REVISIONS TO MAS