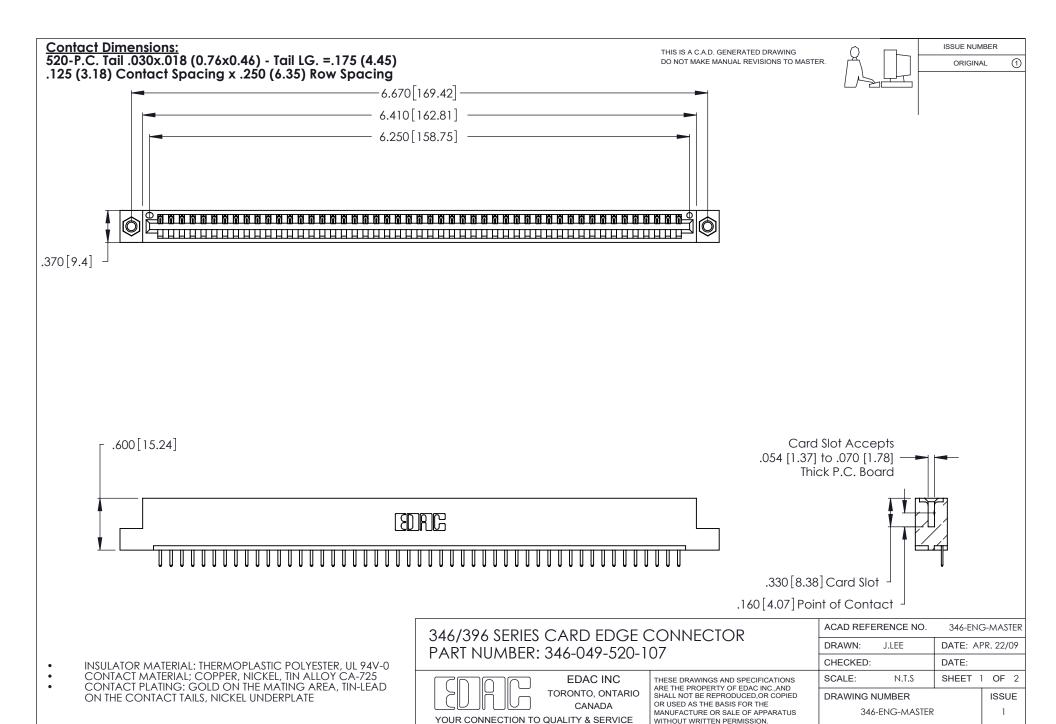

THIS IS A C.A.D. GENERATED DRAWING DO NOT MAKE MANUAL REVISIONS TO MASTER.

ISSUE NUMBER

ORIGINAL

1

**Contact Code 555** 

Contact Code 556

**Contact Code 558** 

**Contact Code 559** 

Contact Code 560

INSULATOR MATERIAL: THERMOPLASTIC POLYESTER, UL 94V-0 CONTACT MATERIAL; COPPER, NICKEL, TIN ALLOY CA-725 CONTACT PLATING: GOLD ON THE MATING AREA, TIN-LEAD

ON THE CONTACT TAILS, NICKEL UNDERPLATE

346/396 SERIES CARD EDGE CONNECTOR CONTACT CODE 555,556,558,559,560 DIMENSIONS

YOUR CONNECTION TO QUALITY & SERVICE

**EDAC INC** TORONTO, ONTARIO CANADA

THESE DRAWINGS AND SPECIFICATIONS ARE THE PROPERTY OF EDAC INC.,AND SHALL NOT BE REPRODUCED, OR COPIED OR USED AS THE BASIS FOR THE MANUFACTURE OR SALE OF APPARATUS WITHOUT WRITTEN PERMISSION.