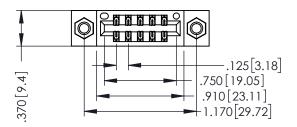

346/396 SERIES CARD EDGE CONNECTOR PART NUMBER: 346-010-541-207

YOUR CONNECTION TO QUALITY & SERVICE

**EDAC INC** TORONTO, ONTARIO CANADA

THESE DRAWINGS AND SPECIFICATIONS ARE THE PROPERTY OF EDAC INC.,AND SHALL NOT BE REPRODUCED,OR COPIED OR USED AS THE BASIS FOR THE MANUFACTURE OR SALE OF APPARATUS WITHOUT WRITTEN PERMISSION.

THIS IS A C.A.D. GENERATED DRAWING DO NOT MAKE MANUAL REVISIONS TO MASTER.

ISSUE NUMBER

ORIGINAL

1

INSULATOR MATERIAL: THERMOPLASTIC POLYESTER, UL 94V-0 CONTACT MATERIAL; COPPER, NICKEL, TIN ALLOY CA-725 CONTACT PLATING: GOLD ON THE MATING AREA, TIN-LEAD ON THE CONTACT TAILS, NICKEL UNDERPLATE