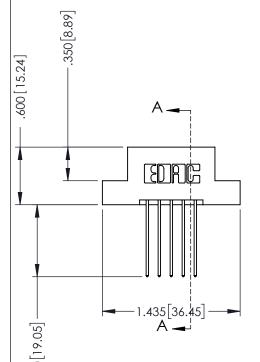

346/396 SERIES CARD EDGE CONNECTOR PART NUMBER: 346-010-541-207

YOUR CONNECTION TO QUALITY & SERVICE

**EDAC INC** TORONTO, ONTARIO CANADA

THESE DRAWINGS AND SPECIFICATIONS ARE THE PROPERTY OF EDAC INC.,AND SHALL NOT BE REPRODUCED,OR COPIED OR USED AS THE BASIS FOR THE MANUFACTURE OR SALE OF APPARATUS WITHOUT WRITTEN PERMISSION.

THIS IS A C.A.D. GENERATED DRAWING DO NOT MAKE MANUAL REVISIONS TO MASTER.

ISSUE NUMBER

ORIGINAL

1

INSULATOR MATERIAL: THERMOPLASTIC POLYESTER, UL 94V-0 CONTACT MATERIAL; COPPER, NICKEL, TIN ALLOY CA-725 CONTACT PLATING: GOLD ON THE MATING AREA, TIN-LEAD ON THE CONTACT TAILS, NICKEL UNDERPLATE