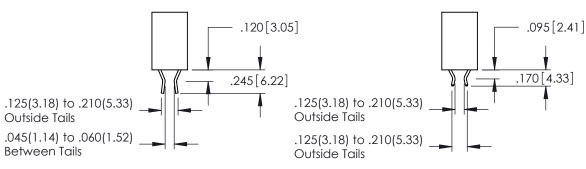

346-ENG-MASTER

.330 [8.38] Slot Depth .160 [4.06] Point of Contact

SECTION A-A

ISSUE NUMBER ORIGINAL 1

**Contact Code 555** 

**Contact Code 556** 

INSULATOR MATERIAL: THERMOPLASTIC POLYESTER, UL 94V-0 CONTACT MATERIAL; COPPER, NICKEL, TIN ALLOY CA-725 CONTACT PLATING: GOLD ON THE MATING AREA, TIN-LEAD

ON THE CONTACT TAILS, NICKEL UNDERPLATE

## 346/396 SERIES CARD EDGE CONNECTOR CONTACT CODE 555,556,558,559,560 DIMENSIONS

YOUR CONNECTION TO QUALITY & SERVICE

**EDAC INC** TORONTO, ONTARIO CANADA

THESE DRAWINGS AND SPECIFICATIONS ARE THE PROPERTY OF EDAC INC.,AND SHALL NOT BE REPRODUCED, OR COPIED OR USED AS THE BASIS FOR THE MANUFACTURE OR SALE OF APPARATUS WITHOUT WRITTEN PERMISSION.