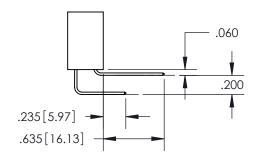

## **Contact Dimensions:** 560-Extender Board Bend (Code 523 Contacts)

See Sheet 2 for Contact Code 555, 556, 558, 559, 560 Dimensions

INSULATOR MATERIAL: THERMOPLASTIC PBT, UL 94V-0 CONTACT MATERIAL; COPPER TIN ALLOY CONTACT PLATING: GOLD ON THE MATING AREA, TIN PLATING ON THE CONTACT TAILS, NICKEL UNDERPLATE

## 345/395 SERIES CARD EDGE CONNECTOR CONTACT CODE 555,556,558,559,560 DIMENSIONS

YOUR CONNECTION TO QUALITY & SERVICE

**EDAC INC** TORONTO, ONTARIO CANADA

THESE DRAWINGS AND SPECIFICATIONS ARE THE PROPERTY OF EDAC INC.,AND SHALL NOT BE REPRODUCED, OR COPIED OR USED AS THE BASIS FOR THE MANUFACTURE OR SALE OF APPARATUS WITHOUT WRITTEN PERMISSION.