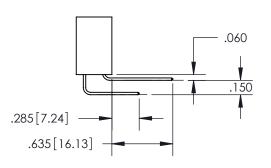

#### ACAD REFERENCE NO. 345-ENG-MASTER DRAWN: R.STA.MONICA DATE:MAY.16/2017 CHECKED: DATE: SCALE: 1:1 SHEET 1 OF 2 DRAWING NUMBER **ISSUE** 345-ENG-MASTER

SECTION A-A

ISSUE NUMBER ORIGINAL 1

**Contact Code 558** 

## 345/395 SERIES CARD EDGE CONNECTOR CONTACT CODE 555,556,558,559,560 DIMENSIONS

YOUR CONNECTION TO QUALITY & SERVICE

**EDAC INC** TORONTO, ONTARIO CANADA

THESE DRAWINGS AND SPECIFICATIONS ARE THE PROPERTY OF EDAC INC.,AND SHALL NOT BE REPRODUCED, OR COPIED OR USED AS THE BASIS FOR THE MANUFACTURE OR SALE OF APPARATUS WITHOUT WRITTEN PERMISSION.