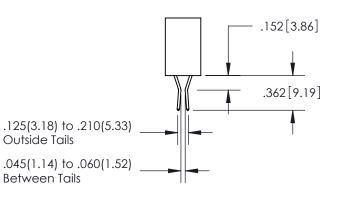

### Contact Code 559

**Contact Code 560** 

- INSULATOR MATERIAL: THERMOPLASTIC POLYESTER, UL 94V-0
- DAP MATERIAL AVAILABLE UPON REQUEST
- CONTACT MATERIAL; COPPER ALLOY
  - CONTACT PLATING: GOLD ON THE MATING AREA, TIN PLATING ON THE CONTACT TAILS, NICKEL UNDERPLATE

## 345/395 SERIES CARD EDGE CONNECTOR CONTACT CODE 555,556,558,559,560 DIMENSIONS

YOUR CONNECTION TO QUALITY & SERVICE

**EDAC INC** TORONTO, ONTARIO CANADA

THESE DRAWINGS AND SPECIFICATIONS ARE THE PROPERTY OF EDAC INC.,AND SHALL NOT BE REPRODUCED, OR COPIED OR USED AS THE BASIS FOR THE MANUFACTURE OR SALE OF APPARATUS WITHOUT WRITTEN PERMISSION.