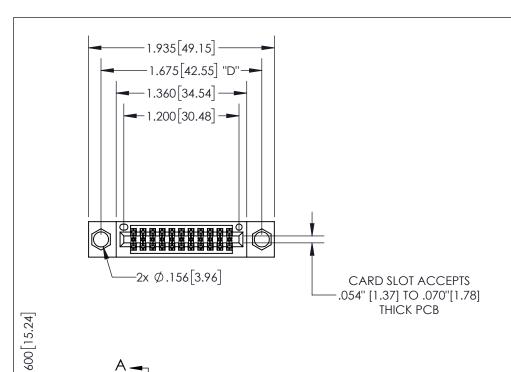

THIS IS A C.A.D. GENERATED DRAWING DO NOT MAKE MANUAL REVISIONS TO MASTER.

ISSUE NUMBER ORIGINAL 1

.330[8.38] -.370[9.4] .160 4.06 **CARD SLOT** POINT OF CONTACT

# 345/395 SERIES CARD EDGE CONNECTOR PART NUMBER: 345-022-560-204

YOUR CONNECTION TO QUALITY & SERVICE

**EDAC INC** TORONTO, ONTARIO CANADA

THESE DRAWINGS AND SPECIFICATIONS ARE THE PROPERTY OF EDAC INC.,AND SHALL NOT BE REPRODUCED, OR COPIED OR USED AS THE BASIS FOR THE MANUFACTURE OR SALE OF APPARATUS WITHOUT WRITTEN PERMISSION.

#### ACAD REFERENCE NO. 345-ENG-MASTER DRAWN: R.STA.MONICA DATE:MAY.16/2017 CHECKED: DATE: SCALE: 1:1 SHEET 1 OF 2 DRAWING NUMBER **ISSUE** 345-ENG-MASTER

SECTION A-A

ISSUE NUMBER ORIGINAL 1

**Contact Code 558** 