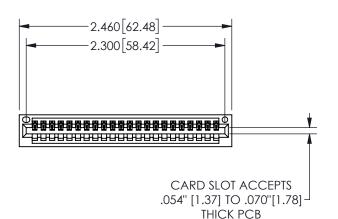

THIS IS A C.A.D. GENERATED DRAWING DO NOT MAKE MANUAL REVISIONS TO MASTER.

ISSUE NUMBER

ORIGINAL

1

.160 4.06 .330[8.38] POINT OF CARD SLOT CONTACT

<u>Contact Dimensions:</u>
524-P.C. Tail .018 Sq.(0.46 Sq.) - Tail LG=.175(4.45)
.100 (2.54) Contact Spacing x .200 (5.08) Row Spacing

345/395 SERIES CARD EDGE CONNECTOR PART NUMBER: 345-022-524-101

YOUR CONNECTION TO QUALITY & SERVICE

**EDAC INC** TORONTO, ONTARIO CANADA

ARE THE PROPERTY OF EDAC INC.,AND SHALL NOT BE REPRODUCED, OR COPIED OR USED AS THE BASIS FOR THE MANUFACTURE OR SALE OF APPARATUS WITHOUT WRITTEN PERMISSION.