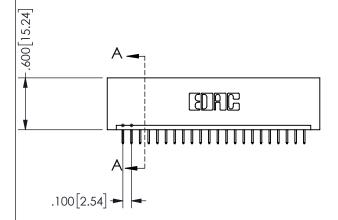

THIS IS A C.A.D. GENERATED DRAWING DO NOT MAKE MANUAL REVISIONS TO MASTER.

ISSUE NUMBER

ORIGINAL

1

.160 4.06 .330[8.38] POINT OF CARD SLOT CONTACT

<u>Contact Dimensions:</u>
524-P.C. Tail .018 Sq.(0.46 Sq.) - Tail LG=.175(4.45)
.100 (2.54) Contact Spacing x .200 (5.08) Row Spacing

345/395 SERIES CARD EDGE CONNECTOR PART NUMBER: 345-022-524-101

YOUR CONNECTION TO QUALITY & SERVICE

**EDAC INC** TORONTO, ONTARIO CANADA

ARE THE PROPERTY OF EDAC INC.,AND SHALL NOT BE REPRODUCED, OR COPIED OR USED AS THE BASIS FOR THE MANUFACTURE OR SALE OF APPARATUS WITHOUT WRITTEN PERMISSION.