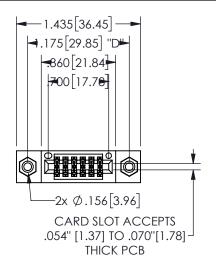

## 345/395 SERIES CARD EDGE CONNECTOR PART NUMBER: 345-012-520-808

YOUR CONNECTION TO QUALITY & SERVICE

**EDAC INC** TORONTO, ONTARIO CANADA

THESE DRAWINGS AND SPECIFICATIONS ARE THE PROPERTY OF EDAC INC.,AND SHALL NOT BE REPRODUCED, OR COPIED OR USED AS THE BASIS FOR THE MANUFACTURE OR SALE OF APPARATUS WITHOUT WRITTEN PERMISSION.

| SECTION A-A         |                  |
|---------------------|------------------|
| ACAD REFERENCE NO.  | 345-ENG-MASTER   |
| DRAWN: R.STA.MONICA | DATE:MAY.16/2017 |
| CHECKED:            | DATE:            |
| SCALE: NTS          | SHEET 1 OF 2     |
| DRAWING NUMBER      | ISSUE            |
| 345-ENG-MASTER      | 1                |