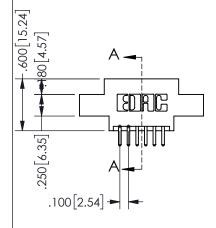

## 345/395 SERIES CARD EDGE CONNECTOR PART NUMBER: 345-012-520-808

YOUR CONNECTION TO QUALITY & SERVICE

**EDAC INC** TORONTO, ONTARIO CANADA

THESE DRAWINGS AND SPECIFICATIONS ARE THE PROPERTY OF EDAC INC.,AND SHALL NOT BE REPRODUCED, OR COPIED OR USED AS THE BASIS FOR THE MANUFACTURE OR SALE OF APPARATUS WITHOUT WRITTEN PERMISSION.

| SECTION A-A         |                  |
|---------------------|------------------|
| ACAD REFERENCE NO.  | 345-ENG-MASTER   |
| DRAWN: R.STA.MONICA | DATE:MAY.16/2017 |
| CHECKED:            | DATE:            |
| SCALE: NTS          | SHEET 1 OF 2     |
| DRAWING NUMBER      | ISSUE            |
| 345-ENG-MASTER      | 1                |