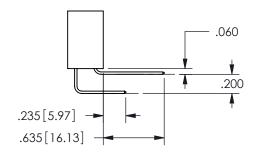

ISSUE NUMBER ORIGINAL

1

**Contact Code 558** 

Contact Code 559

**Contact Code 560** 

INSULATOR MATERIAL: THERMOPLASTIC POLYESTER, UL 94V-0

DAP MATERIAL AVAILABLE UPON REQUEST

CONTACT MATERIAL; COPPER ALLOY CONTACT PLATING: GOLD ON THE MATING AREA, TIN PLATING ON THE CONTACT TAILS, NICKEL UNDERPLATE

345/395 SERIES CARD EDGE CONNECTOR CONTACT CODE 555,556,558,559,560 DIMENSIONS

YOUR CONNECTION TO QUALITY & SERVICE

**EDAC INC** TORONTO, ONTARIO CANADA

THESE DRAWINGS AND SPECIFICATIONS ARE THE PROPERTY OF EDAC INC.,AND SHALL NOT BE REPRODUCED, OR COPIED OR USED AS THE BASIS FOR THE MANUFACTURE OR SALE OF APPARATUS WITHOUT WRITTEN PERMISSION.

| ACAD REFERENCE NO.  | 345-ENG-MASTER   |
|---------------------|------------------|
| DRAWN: R.STA.MONICA | DATE:MAY.16/2017 |
| CHECKED:            | DATE:            |
| SCALE: 1:1          | SHEET 2 OF 2     |
| DRAWING NUMBER      | ISSUE            |
| 345-FNG-MASTER      | 1                |