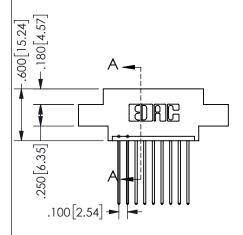

SECTION A\_A

| .330[8.38] | .160[4.06]       |
|------------|------------------|
| CARD SLOT  | POINT OF TONTACT |
| .370[9.4]  |                  |

ISSUE NUMBER ORIGINAL

1

**Contact Code 558** 

Contact Code 559

THIS IS A C.A.D. GENERATED DRAWING DO NOT MAKE MANUAL REVISIONS TO MASTER.

ISSUE NUMBER

ORIGINAL

1

Contact Dimensions: 541-Wire Wrap .025 Sq.(0.64 Sq.) - Tail LG=.750(19.05) .100 (2.54) Contact Spacing x .200 (5.08) Row Spacing