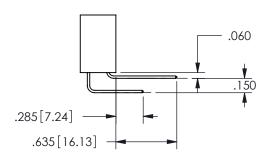

THIS IS A C.A.D. GENERATED DRAWING DO NOT MAKE MANUAL REVISIONS TO MASTER.

ISSUE NUMBER

ORIGINAL

1

Contact Dimensions: 541-Wire Wrap .025 Sq.(0.64 Sq.) - Tail LG=.750(19.05) .100 (2.54) Contact Spacing x .200 (5.08) Row Spacing

SECTION A\_A

| .330[8.38] | .160[4.06]       |
|------------|------------------|
| CARD SLOT  | POINT OF TONTACT |
| .370[9.4]  |                  |

ISSUE NUMBER ORIGINAL

1

**Contact Code 558** 

Contact Code 559