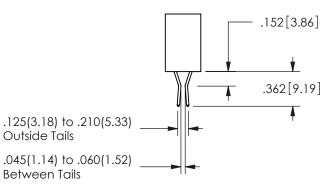

SECTION A\_A

| .330[8.38] | .160[4.06]       |
|------------|------------------|
| CARD SLOT  | POINT OF TONTACT |
| .370[9.4]  |                  |

ISSUE NUMBER ORIGINAL

1

**Contact Code 558** 

Contact Code 559

Contact Code 560

INSULATOR MATERIAL: THERMOPLASTIC POLYESTER, UL 94V-0 DAP MATERIAL AVAILABLE UPON REQUEST

CONTACT MATERIAL; COPPER ALLOY CONTACT PLATING: GOLD ON THE MATING AREA, TIN PLATING ON THE CONTACT TAILS, NICKEL UNDERPLATE