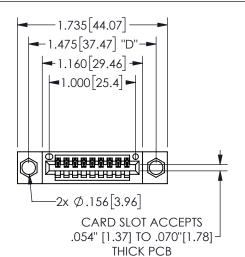

345/395 SERIES CARD EDGE CONNECTOR PART NUMBER: 345-009-541-604

YOUR CONNECTION TO QUALITY & SERVICE

**EDAC INC** TORONTO, ONTARIO CANADA

THESE DRAWINGS AND SPECIFICATIONS ARE THE PROPERTY OF EDAC INC.,AND SHALL NOT BE REPRODUCED, OR COPIED OR USED AS THE BASIS FOR THE MANUFACTURE OR SALE OF APPARATUS WITHOUT WRITTEN PERMISSION.

THIS IS A C.A.D. GENERATED DRAWING DO NOT MAKE MANUAL REVISIONS TO MASTER.

ISSUE NUMBER

ORIGINAL

1

Contact Dimensions: 541-Wire Wrap .025 Sq.(0.64 Sq.) - Tail LG=.750(19.05) .100 (2.54) Contact Spacing x .200 (5.08) Row Spacing