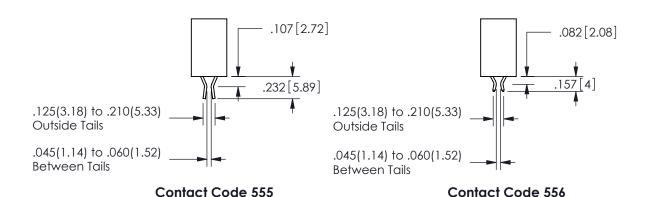

## 345/395 SERIES CARD EDGE CONNECTOR CONTACT CODE 555,556,558,559,560 DIMENSIONS

YOUR CONNECTION TO QUALITY & SERVICE

**EDAC INC** TORONTO, ONTARIO CANADA

THESE DRAWINGS AND SPECIFICATIONS ARE THE PROPERTY OF EDAC INC.,AND SHALL NOT BE REPRODUCED, OR COPIED OR USED AS THE BASIS FOR THE MANUFACTURE OR SALE OF APPARATUS WITHOUT WRITTEN PERMISSION.

SECTION A\_A

| .330[8.38] | .160[4.06]       |
|------------|------------------|
| CARD SLOT  | POINT OF TONTACT |
| .370[9.4]  |                  |

ISSUE NUMBER ORIGINAL

1

**Contact Code 558** 

Contact Code 559