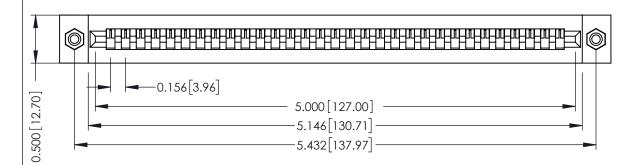

**Mounting Option** #4-40 Unified Threaded Inserts **Contact Detail** 

PC Tail .046x.013(1.17x0.33) - Tail LG=.358(9.09) .156 [3.96] Contact Spacing x .200 [5.08] Row Spacing

THIS IS A C.A.D. GENERATED DRAWING DO NOT MAKE MANUAL REVISIONS TO MASTER.