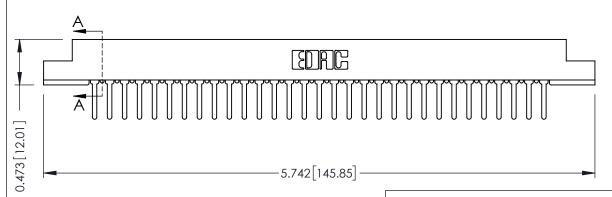

## **SECTION A-A**

**See Accompanying Pages for:** 

- **Contact Bend Details**
- **Mounting Options**

307 / 357 Card Edge Connector Part Number: 307-031-427-108

**EDAC INC** TORONTO, ONTARIO CANADA

THESE DRAWINGS AND SPECIFICATIONS ARE THE PROPERTY OF EDAC INC.,AND SHALL NOT BE REPRODUCED, OR COPIED OR USED AS THE BASIS FOR THE MANUFACTURE OR SALE OF APPARATUS WITHOUT WRITTEN PERMISSION.