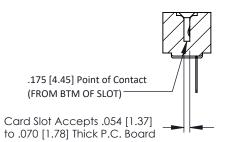

**Mounting Option** #4-40 Unified Threaded Inserts **Contact Detail** 

PC Tail .046x.013(1.17x0.33) - Tail LG=.358(9.09) .156 [3.96] Contact Spacing x .200 [5.08] Row Spacing

THIS IS A C.A.D. GENERATED DRAWING DO NOT MAKE MANUAL REVISIONS TO MASTER.