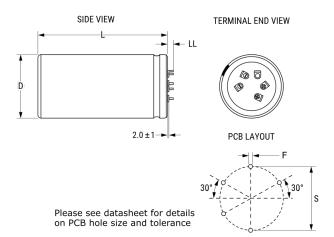

Click here for the 3D model.

| Dimensions |                    |
|------------|--------------------|
| D          | 40mm +1mm          |
| L          | 100mm +/-2mm       |
| S          | 25mm +/-0.1mm      |
| LL         | 5.5mm +/-1mm       |
| F          | 1.486mm +/-0.076mm |