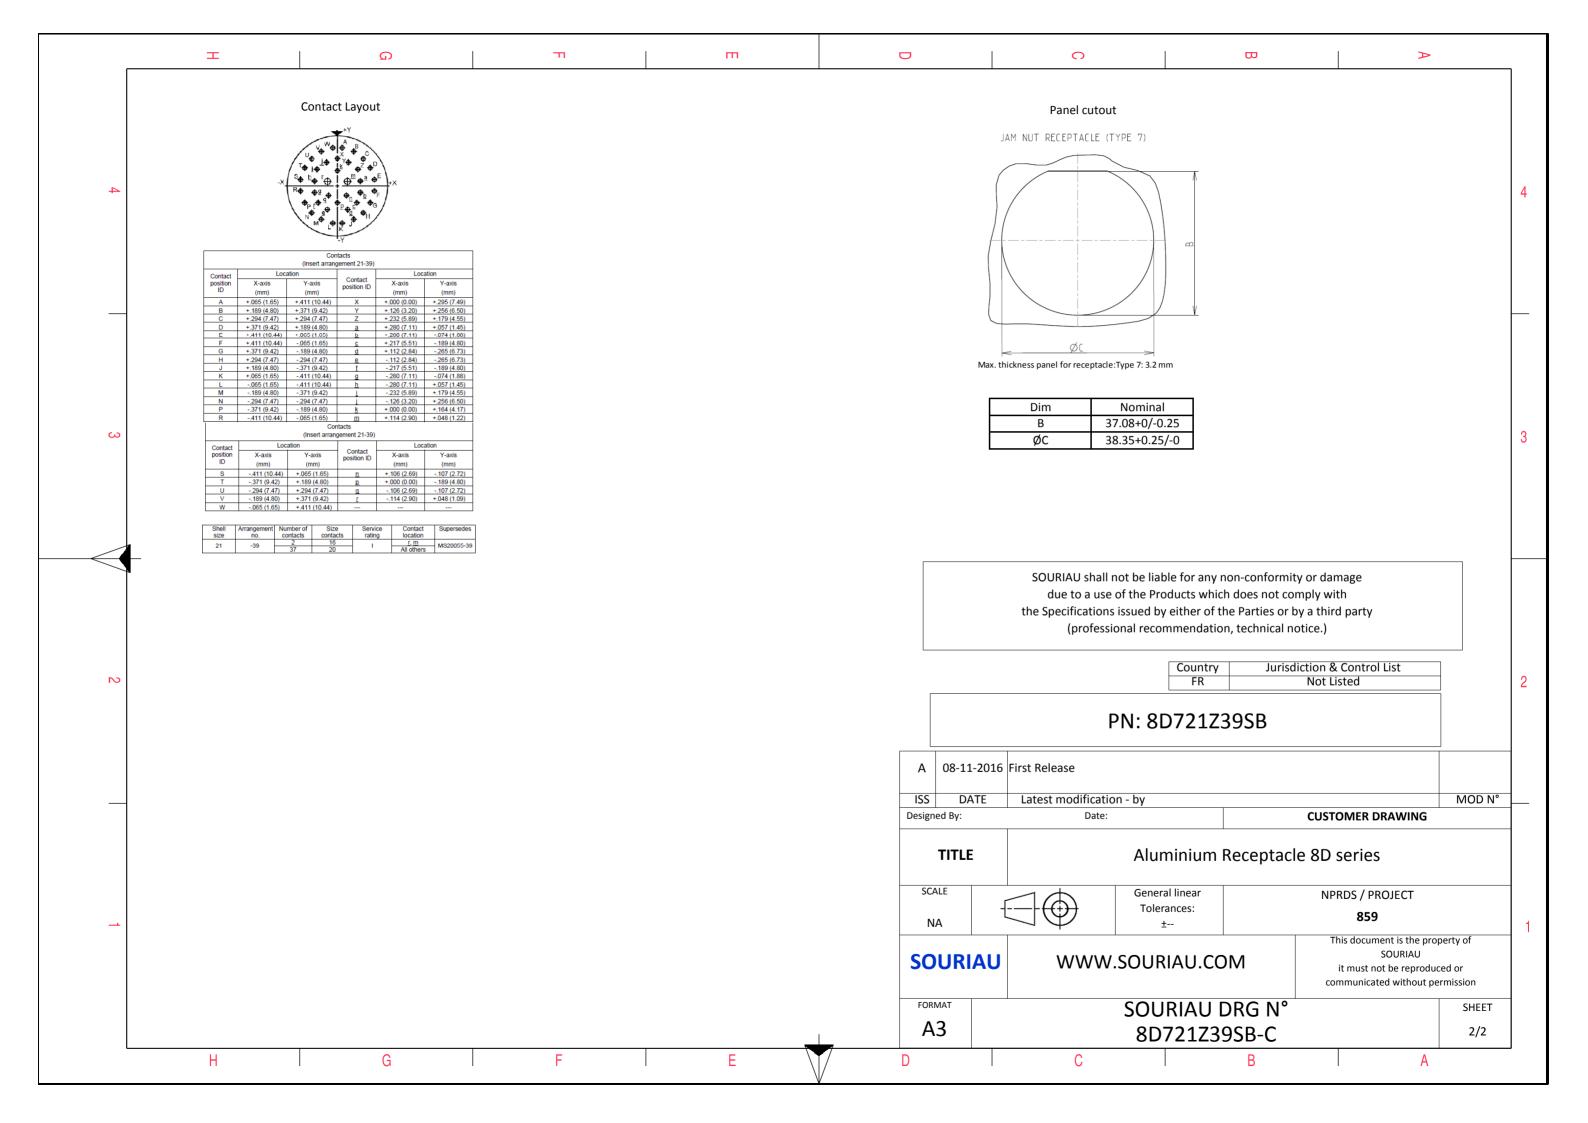

|                                                                                                                                 | Β               |                              | A         |         |   |
|---------------------------------------------------------------------------------------------------------------------------------|-----------------|------------------------------|-----------|---------|---|
|                                                                                                                                 |                 |                              |           |         |   |
|                                                                                                                                 |                 |                              |           |         |   |
| 11 cm                                                                                                                           |                 |                              |           |         | 4 |
|                                                                                                                                 |                 |                              |           |         |   |
|                                                                                                                                 |                 |                              |           |         |   |
|                                                                                                                                 |                 |                              |           |         | 3 |
| IS EXA                                                                                                                          | EXAMPLE         |                              |           |         |   |
|                                                                                                                                 |                 |                              |           |         |   |
| any non-conformity or damage<br>which does not comply with<br>of the Parties or by a third party<br>adation, technical notice.) |                 |                              |           |         |   |
| intry<br>R                                                                                                                      | Jurisd          | liction & Cont<br>Not Listed | rol List  |         | 2 |
| 1Z39SB                                                                                                                          |                 |                              |           |         |   |
|                                                                                                                                 |                 |                              |           |         |   |
|                                                                                                                                 |                 | CUSTOME                      | R DRAWING | MOD N°  |   |
| um Receptacle 8D series                                                                                                         |                 |                              |           |         |   |
| ar                                                                                                                              | NPRDS / PROJECT |                              |           |         |   |
|                                                                                                                                 |                 | -                            | 59        | ortu of | 1 |
| .COM<br>This document is the property of<br>SOURIAU<br>it must not be reproduced or<br>communicated without permission          |                 |                              |           |         |   |
| U I                                                                                                                             | DRG N°          |                              |           | SHEET   |   |
|                                                                                                                                 | 9SB-C           |                              |           | 1/2     |   |
|                                                                                                                                 | В               |                              | А         |         | , |
|                                                                                                                                 |                 |                              |           |         |   |