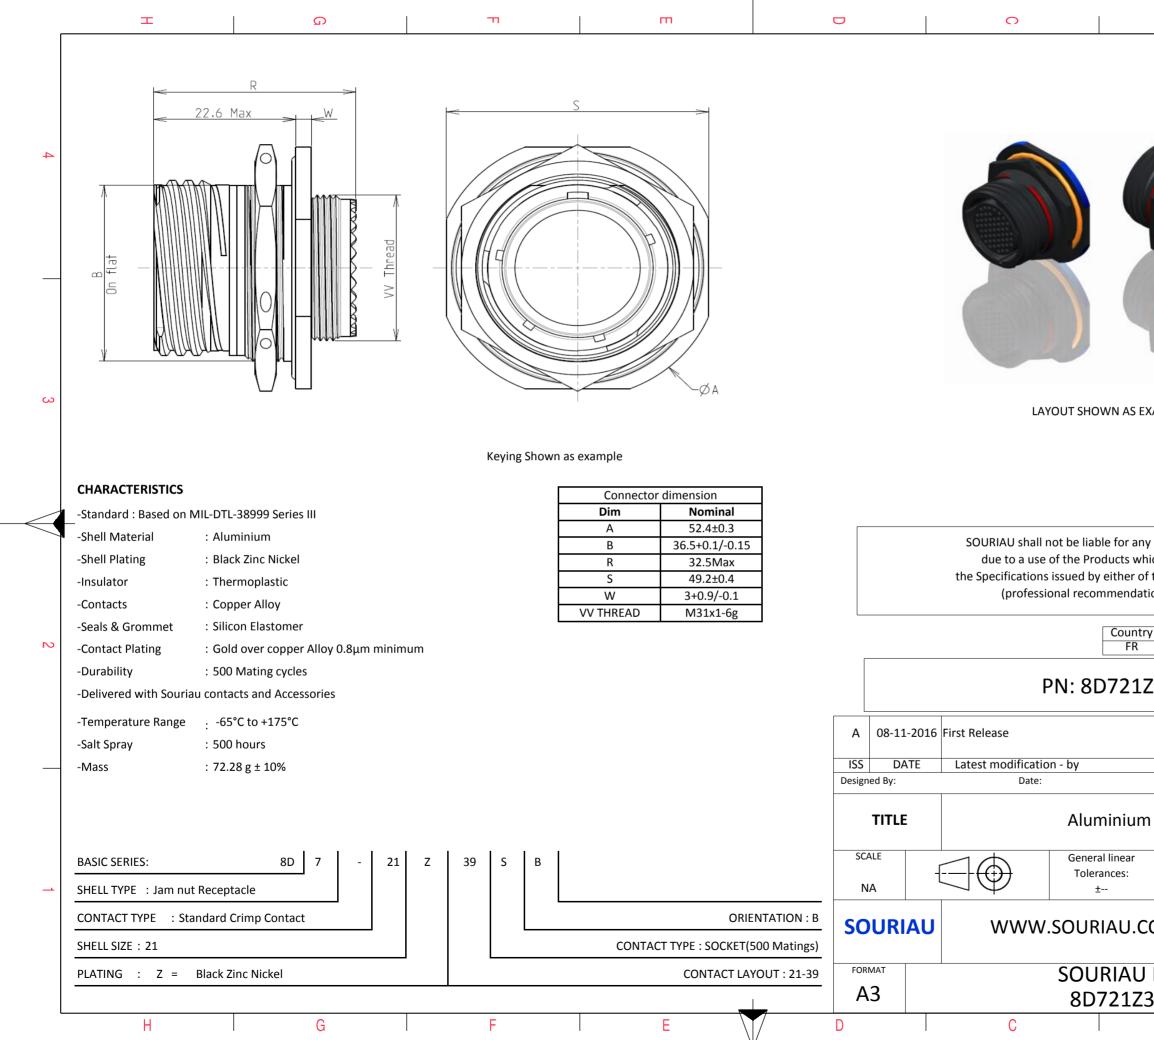

|                                                                                                                                 | Β               |                              | A         |         |   |
|---------------------------------------------------------------------------------------------------------------------------------|-----------------|------------------------------|-----------|---------|---|
|                                                                                                                                 |                 |                              |           |         |   |
|                                                                                                                                 |                 |                              |           |         |   |
| 11 cm                                                                                                                           |                 |                              |           |         | 4 |
|                                                                                                                                 |                 |                              |           |         |   |
|                                                                                                                                 |                 |                              |           |         |   |
|                                                                                                                                 |                 |                              |           |         | 3 |
| IS EXA                                                                                                                          | EXAMPLE         |                              |           |         |   |
|                                                                                                                                 |                 |                              |           |         |   |
| any non-conformity or damage<br>which does not comply with<br>of the Parties or by a third party<br>adation, technical notice.) |                 |                              |           |         |   |
| intry<br>R                                                                                                                      | Jurisd          | liction & Cont<br>Not Listed | rol List  |         | 2 |
| 1Z39SB                                                                                                                          |                 |                              |           |         |   |
|                                                                                                                                 |                 |                              |           |         |   |
|                                                                                                                                 |                 | CUSTOME                      | R DRAWING | MOD N°  |   |
| um Receptacle 8D series                                                                                                         |                 |                              |           |         |   |
| ar                                                                                                                              | NPRDS / PROJECT |                              |           |         |   |
|                                                                                                                                 |                 | -                            | 59        | ortu of | 1 |
| .COM<br>This document is the property of<br>SOURIAU<br>it must not be reproduced or<br>communicated without permission          |                 |                              |           |         |   |
| U I                                                                                                                             | DRG N°          |                              |           | SHEET   |   |
|                                                                                                                                 | 9SB-C           |                              |           | 1/2     |   |
|                                                                                                                                 | В               |                              | А         |         | , |
|                                                                                                                                 |                 |                              |           |         |   |