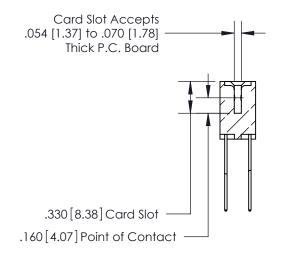

## 846/896 SERIES HIGH TEMP CARD EDGE CONNECTOR CONTACT CODE 555,556,558,559,560 DIMENSIONS

.150 [3.81]

YOUR CONNECTION TO QUALITY & SERVICE

**Contact Code 559** 

**EDAC INC** TORONTO, ONTARIO CANADA

THESE DRAWINGS AND SPECIFICATIONS ARE THE PROPERTY OF EDAC INC.,AND SHALL NOT BE REPRODUCED, OR COPIED OR USED AS THE BASIS FOR THE MANUFACTURE OR SALE OF APPARATUS WITHOUT WRITTEN PERMISSION.

**Contact Code 560** 

INSULATOR MATERIAL: THERMOPLASTIC POLYESTER, UL 94V-0 CONTACT MATERIAL; COPPER, NICKEL, TIN ALLOY CA-725 CONTACT PLATING: GOLD ON THE MATING AREA, TIN-LEAD ON THE CONTACT TAILS, NICKEL UNDERPLATE

**Contact Code 558** 