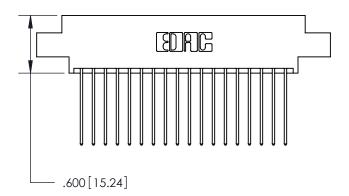

846/896 SERIES HIGH TEMP CARD EDGE CONNECTOR PART NUMBER: 896-036-541-808

YOUR CONNECTION TO QUALITY & SERVICE

**EDAC INC** TORONTO, ONTARIO CANADA

THESE DRAWINGS AND SPECIFICATIONS ARE THE PROPERTY OF EDAC INC.,AND SHALL NOT BE REPRODUCED, OR COPIED OR USED AS THE BASIS FOR THE MANUFACTURE OR SALE OF APPARATUS WITHOUT WRITTEN PERMISSION.

<u>Contact Dimensions:</u> 541-Wire Wrap .025 Sq. (0.64 Sq.) - Tail LG. =.750 (19.05) .125 (3.18) Contact Spacing x .250 (6.35) Row Spacing -3.060[77.72]--2.795 70.99 2.535 [64.39] 2.375 [60.33]

- .370[9.4]

INSULATOR MATERIAL: THERMOPLASTIC POLYESTER, UL 94V-0 CONTACT MATERIAL; COPPER, NICKEL, TIN ALLOY CA-725 CONTACT PLATING: GOLD ON THE MATING AREA, TIN-LEAD ON THE CONTACT TAILS, NICKEL UNDERPLATE

THIS IS A C.A.D. GENERATED DRAWING DO NOT MAKE MANUAL REVISIONS TO MASTER.