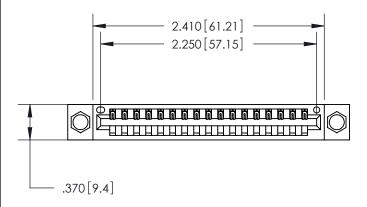

846 SERIES HIGH TEMP CARD EDGE CONNECTOR PART NUMBER: 896-017-500-607

CANADA

YOUR CONNECTION TO QUALITY & SERVICE WITHOUT WRITTEN PERMISSION.

|   | ACAD REFERENCE NO | . 846-ENG-MASTER |
|---|-------------------|------------------|
|   | DRAWN: J.LEE      | DATE: APR. 22/09 |
|   | CHECKED:          | DATE:            |
|   | SCALE: 1:1        | SHEET 1 OF 2     |
| ) | DRAWING NUMBER    | ISSUE            |

846-ENG-MASTER

1

.060 [1.52] .200 [5.08] .210[5.33] -.260 [6.6] -.660 [16.76] .660 [16.76]

.060 [1.52] .165 [4.19] .150 [3.81] .375 [9.54] .125(3.18) to .210(5.33) **Outside Tails** .125(3.18) to .210(5.33) **Outside Tails** 