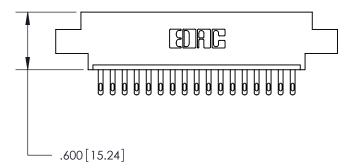

846 SERIES HIGH TEMP CARD EDGE CONNECTOR PART NUMBER: 896-017-500-607

CANADA

YOUR CONNECTION TO QUALITY & SERVICE WITHOUT WRITTEN PERMISSION.

|   | ACAD REFERENCE NO | . 846-ENG-MASTER |
|---|-------------------|------------------|
|   | DRAWN: J.LEE      | DATE: APR. 22/09 |
|   | CHECKED:          | DATE:            |
|   | SCALE: 1:1        | SHEET 1 OF 2     |
| ) | DRAWING NUMBER    | ISSUE            |

846-ENG-MASTER

1

.060 [1.52] .200 [5.08] .210[5.33] -.260 [6.6] -.660 [16.76] .660 [16.76]

.060 [1.52] .165 [4.19] .150 [3.81] .375 [9.54] .125(3.18) to .210(5.33) **Outside Tails** .125(3.18) to .210(5.33) **Outside Tails** 