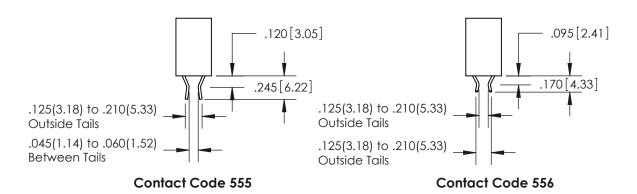

846-ENG-MASTER

1

.060 [1.52] .200 [5.08] .210[5.33] -.260 [6.6] -.660 [16.76] .660 [16.76]

.060 [1.52] .165 [4.19] .150 [3.81] .375 [9.54] .125(3.18) to .210(5.33) **Outside Tails** .125(3.18) to .210(5.33) **Outside Tails** 

**Contact Code 558** 

**Contact Code 559** 

**Contact Code 560** 

INSULATOR MATERIAL: THERMOPLASTIC POLYESTER, UL 94V-0 CONTACT MATERIAL; COPPER, NICKEL, TIN ALLOY CA-725 CONTACT PLATING: GOLD ON THE MATING AREA, TIN-LEAD ON THE CONTACT TAILS, NICKEL UNDERPLATE

846 SERIES HIGH TEMP CARD EDGE CONNECTOR CONTACT CODE 555,556,558,559,560 DIMENSIONS

YOUR CONNECTION TO QUALITY & SERVICE

|   | ACAD REFERENCE NO. 846-ENG-MASTER |                  |
|---|-----------------------------------|------------------|
|   | DRAWN: J.LEE                      | DATE: APR. 22/09 |
|   | CHECKED:                          | DATE:            |
|   | SCALE: 1:1                        | SHEET 2 OF 2     |
| D | DRAWING NUMBER                    | ISSUE            |