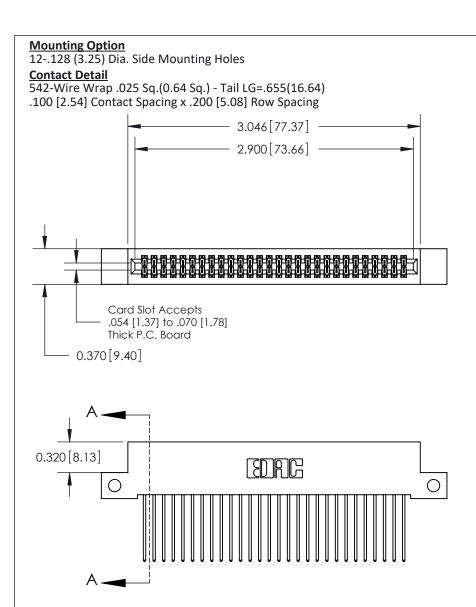

.240 [6.10] Point of Contact-

842/892 Series High Temp Card Edge Connector Part Number: 892-056-542-212

YOUR CONNECTION TO QUALITY & SERVICE

CANADA

J.LEE DATE: OCT. 06/09 SHEET 1 OF 3 842 Assembly

842 ENG MASTER

## **See Accompanying Pages for:**

- **Contact Bend Details**
- **Mounting Options**

THIS IS A C.A.D. GENERATED DRAWING DO NOT MAKE MANUAL REVISIONS TO MASTER

ORIGINAL (1)

| 842/892 Series High Temp Card Edge Connector<br>Contact Bend Detail |                                                                                                 | ACAD REFERENCE NO. 842 ENG MASTER |             |                  |        |
|---------------------------------------------------------------------|-------------------------------------------------------------------------------------------------|-----------------------------------|-------------|------------------|--------|
|                                                                     |                                                                                                 | DRAWN:                            | J.LEE       | DATE: OCT. 06/09 |        |
|                                                                     |                                                                                                 | CHECKED:                          |             | DATE:            |        |
| EDAC INC                                                            | THESE DRAWINGS AND SPECIFICATIONS ARE THE PROPERTY OF EDAC INCAND                               | SCALE:                            | NTS         | SHEET :          | 2 OF 3 |
| TORONTO, ONTARIO                                                    | SHALL NOT BE REPRODUCED,OR COPIED OR USED AS THE BASIS FOR THE MANUFACTURE OR SALE OF APPARATUS | DRAWING                           | NUMBER      |                  | ISSUE  |
| YOUR CONNECTION TO QUALITY & SERVICE                                |                                                                                                 | 8                                 | 42 Assembly |                  | 1      |