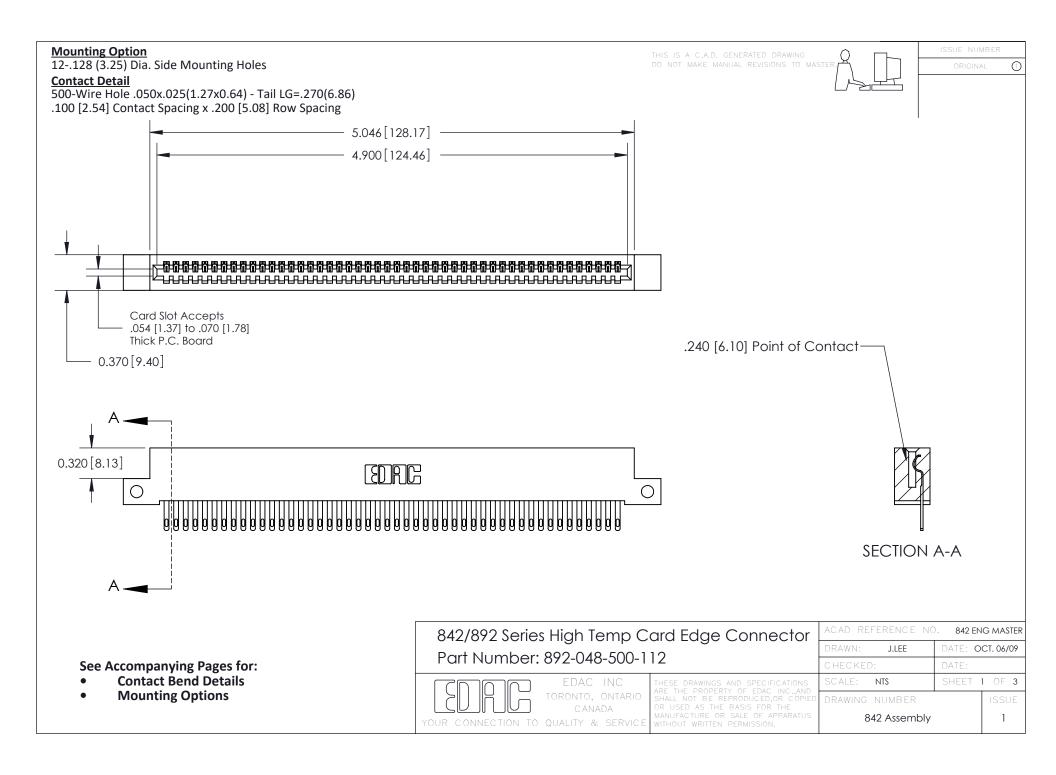

THIS IS A C.A.D. GENERATED DRAWING DO NOT MAKE MANUAL REVISIONS TO MASTER

ORIGINAL (1)



| 842/892 Series High Temp Card Edge Connector<br>Contact Bend Detail |                                                                                                                                                                                                | ACAD REFERENCE NO. 842 ENG MASTER |              |                  |        |  |
|---------------------------------------------------------------------|------------------------------------------------------------------------------------------------------------------------------------------------------------------------------------------------|-----------------------------------|--------------|------------------|--------|--|
|