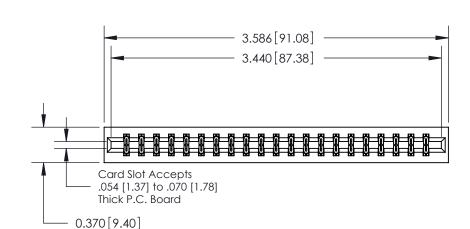

**Mounting Option** 

01-No Mounting Lugs

## **Contact Detail**

560-Extender Board Bend (Code 523 Contacts)

.156 [3.96] Contact Spacing x .200 [5.08] Row Spacing

THIS IS A C.A.D. GENERATED DRAWING DO NOT MAKE MANUAL REVISIONS TO MASTER.

ORIGINAL

837/887 Series High Temp Card Edge Connector Part Number: 887-042-560-201