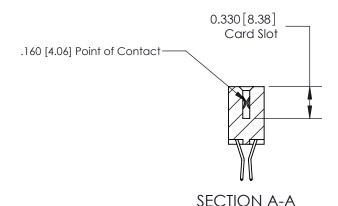

## **Contact Detail**

560-Extender Board Bend (Code 523 Contacts)

.156 [3.96] Contact Spacing x .200 [5.08] Row Spacing

THIS IS A C.A.D. GENERATED DRAWING DO NOT MAKE MANUAL REVISIONS TO MASTER.

ORIGINAL

837/887 Series High Temp Card Edge Connector Part Number: 887-042-560-201

**See Accompanying Pages for: Contact Bend Details** 

YOUR CONNECTION TO QUALITY & SERVICE

**EDAC INC** TORONTO, ONTARIO CANADA

THESE DRAWINGS AND SPECIFICATIONS ARE THE PROPERTY OF EDAC INC.,AND SHALL NOT BE REPRODUCED, OR COPIED OR USED AS THE BASIS FOR THE MANUFACTURE OR SALE OF APPARATUS WITHOUT WRITTEN PERMISSION.