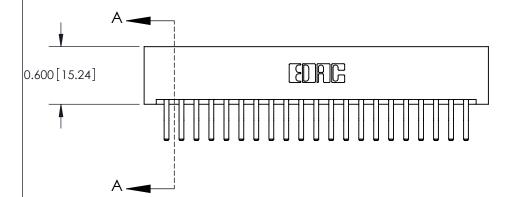

## **Contact Detail**

560-Extender Board Bend (Code 523 Contacts)

.156 [3.96] Contact Spacing x .200 [5.08] Row Spacing

THIS IS A C.A.D. GENERATED DRAWING DO NOT MAKE MANUAL REVISIONS TO MASTER.

ORIGINAL

837/887 Series High Temp Card Edge Connector Part Number: 887-042-560-201