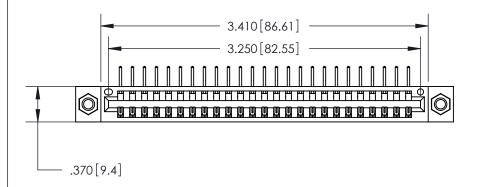

<u>Contact Dimensions:</u>
558-90 Degree Bend (Code 541 Contacts)
See Sheet 2 for Contact Code 555, 556, 558, 559, 560 Dimensions

THIS IS A C.A.D. GENERATED DRAWING DO NOT MAKE MANUAL REVISIONS TO MASTER.

ISSUE NUMBER

ORIGINAL

.600 [15.24]

Card Slot Accepts .054 [1.37] to .070 [1.78] Thick P.C. Board .330 [8.38] Card Slot .160 [4.07] Point of Contact —

INSULATOR MATERIAL: THERMOPLASTIC POLYESTER, UL 94V-0 CONTACT MATERIAL; COPPER, NICKEL, TIN ALLOY CA-725

CONTACT PLATING: GOLD ON THE MATING AREA, TIN-LEAD ON THE CONTACT TAILS, NICKEL UNDERPLATE

846/896 SERIES HIGH TEMP CARD EDGE CONNECTOR PART NUMBER: 846-025-558-607

YOUR CONNECTION TO QUALITY & SERVICE

**EDAC INC** TORONTO, ONTARIO CANADA