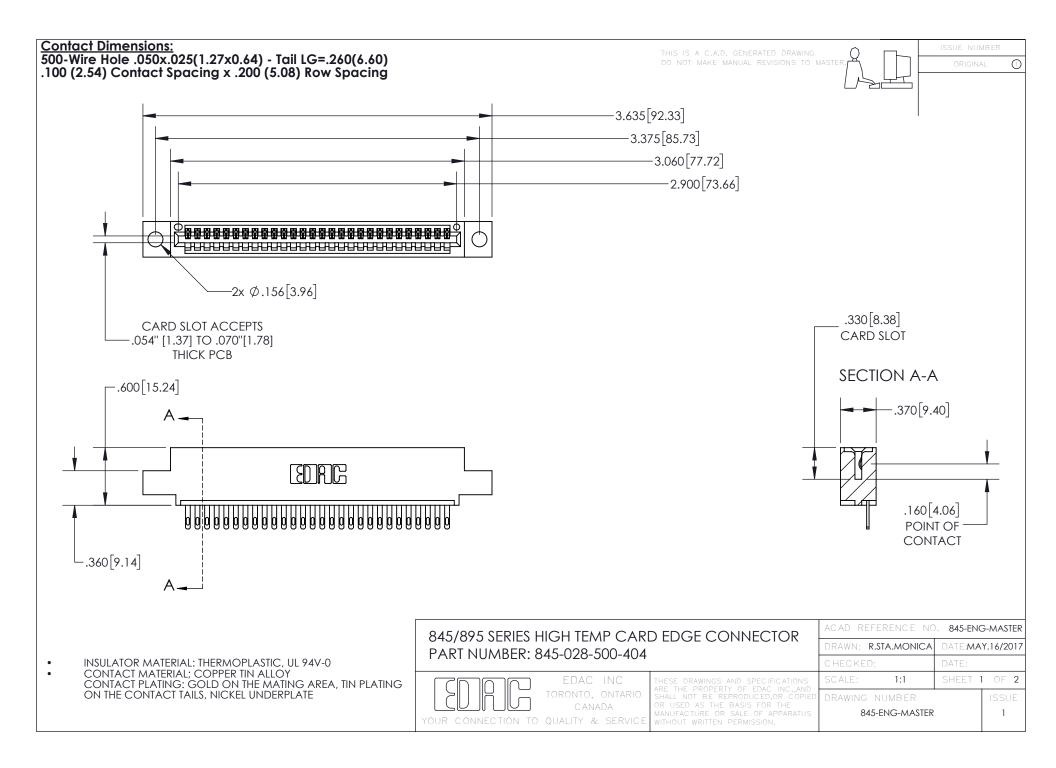

- INSULATOR MATERIAL: THERMOPLASTIC POLYESTER, UL 94V-0 DAP MATERIAL AVAILABLE UPON REQUEST
- CONTACT MATERIAL; COPPER ALLOY

CONTACT PLATING: GOLD ON THE MATING AREA, TIN PLATING ON THE CONTACT TAILS, NICKEL UNDERPLATE

## 845/895 SERIES HIGH TEMP CARD EDGE CONNECTOR CONTACT CODE 555,556,558,559,560 DIMENSIONS

YOUR CONNECTION TO QUALITY & SERVICE

|   | ACAD REFERENCE NO. 845-ENG-MASTER |                  |
|---|-----------------------------------|------------------|
|   | DRAWN: R.STA.MONICA               | DATE:MAY.16/2017 |
|   | CHECKED:                          | DATE:            |
| D | SCALE: 1:1                        | SHEET 2 OF 2     |
|   | DRAWING NUMBER                    | ISSUE            |

845-ENG-MASTER