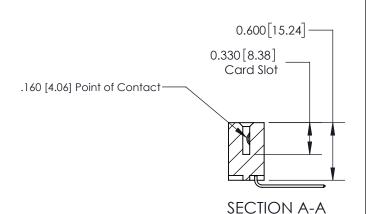

## **Contact Detail**

559-90 Degree Bend (Code 541 Contacts)

.156 [3.96] Contact Spacing x .200 [5.08] Row Spacing

THIS IS A C.A.D. GENERATED DRAWING DO NOT MAKE MANUAL REVISIONS TO MASTER.

ISSUE NUMBER

ORIGINAL