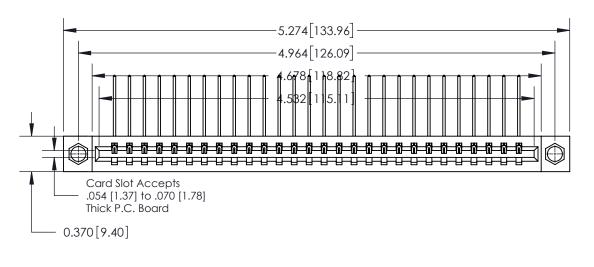

**Mounting Option** 

08-#4-40 Unified Threaded Inserts

**See Accompanying Page for:** 

**Contact Bend Details** 

837/887 Series High Temp Card Edge Connector Part Number: 837-028-559-608

YOUR CONNECTION TO QUALITY & SERVICE

**EDAC INC** TORONTO, ONTARIO CANADA