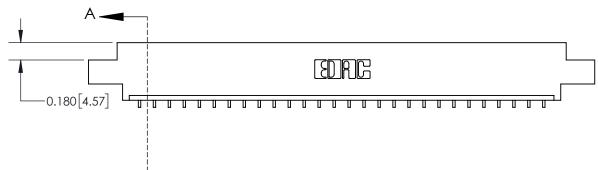

**See Accompanying Page for:** 

**Contact Bend Details** 

837/887 Series High Temp Card Edge Connector Part Number: 837-028-559-608

YOUR CONNECTION TO QUALITY & SERVICE

**EDAC INC** TORONTO, ONTARIO CANADA