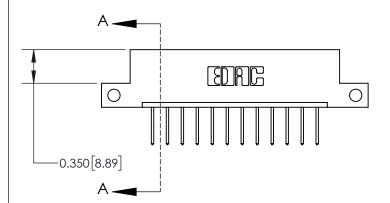

**Mounting Option** 

12-.128 (3.25) Dia. Side Mounting Holes

## **Contact Detail**

523-P.C. Tail .025 Sq.(0.64 Sq.) - Tail LG=.390(9.91) .156 [3.96] Contact Spacing x .200 [5.08] Row Spacing





THIS IS A C.A.D. GENERATED DRAWING DO NOT MAKE MANUAL REVISIONS TO MASTER.



ISSUE NUMBER ORIGINAL



837/887 Series High Temp Card Edge Connector Part Number: 837-012-523-112

YOUR CONNECTION TO QUALITY & SERVICE

**EDAC INC** TORONTO, ONTARIO CANADA

THESE DRAWINGS AND SPECIFICATIONS ARE THE PROPERTY OF EDAC INC.,AND SHALL NOT BE REPRODUCED, OR COPIED OR USED AS THE BASIS FOR THE MANUFACTURE OR SALE OF APPARATUS WITHOUT WRITTEN PERMISSION.

| ACAD REFERENCE NO. | 837 ENG MASTER   |       |  |
|--------------------|------------------|-------|--|
| DRAWN: J.LEE       | DATE: OCT. 06/09 |       |  |
| CHECKED:           | DATE:            |       |  |
| SCALE: NTS         | SHEET            | OF 2  |  |
| DRAWING NUMBER     |                  | ISSUE |  |
| 837 Assembly       |