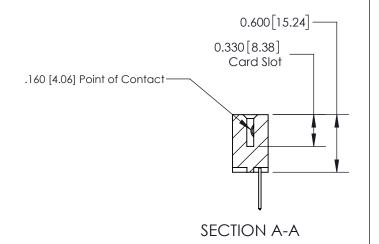

## **Contact Detail**

523-P.C. Tail .025 Sq.(0.64 Sq.) - Tail LG=.390(9.91) .156 [3.96] Contact Spacing x .200 [5.08] Row Spacing

THIS IS A C.A.D. GENERATED DRAWING DO NOT MAKE MANUAL REVISIONS TO MASTER.