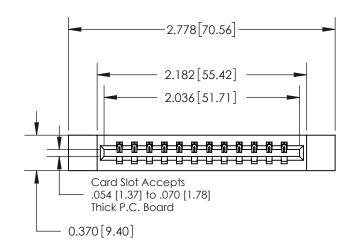

ISSUE NUMBER ORIGINAL

837/887 Series High Temp Card Edge Connector Part Number: 837-012-523-112

YOUR CONNECTION TO QUALITY & SERVICE

**EDAC INC** TORONTO, ONTARIO CANADA

THESE DRAWINGS AND SPECIFICATIONS ARE THE PROPERTY OF EDAC INC.,AND SHALL NOT BE REPRODUCED, OR COPIED OR USED AS THE BASIS FOR THE MANUFACTURE OR SALE OF APPARATUS WITHOUT WRITTEN PERMISSION.