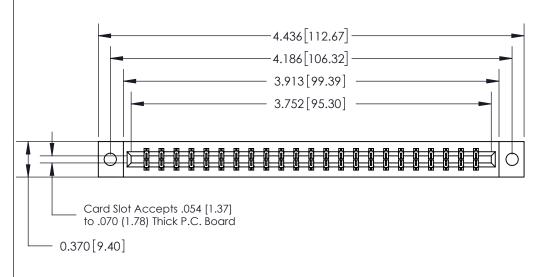

## **See Accompanying Page for:**

- **Bend Detail**
- **Mounting Options**

833 Series High Temp Card Edge Connector Part Number: 833-046-556-802

**EDAC INC** TORONTO, ONTARIO CANADA

THESE DRAWINGS AND SPECIFICATIONS ARE THE PROPERTY OF EDAC INC.,AND SHALL NOT BE REPRODUCED, OR COPIED OR USED AS THE BASIS FOR THE MANUFACTURE OR SALE OF APPARATUS WITHOUT WRITTEN PERMISSION.