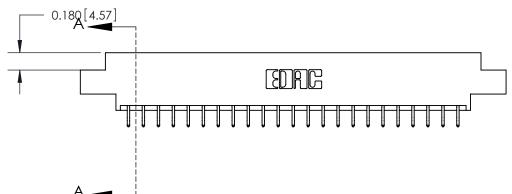

## **Contact Detail**

556-Extender Board Bend (Code 520 Contacts)

.156 [3.96] Contact Spacing x .200 [5.08] Row Spacing

THIS IS A C.A.D. GENERATED DRAWING DO NOT MAKE MANUAL REVISIONS TO MASTER.

ORIGINAL

|                               | SECTION A-A<br>0.388 [9.86]<br>Card Slot |
|-------------------------------|------------------------------------------|
| .160 [4.06] Point of Contact— |                                          |