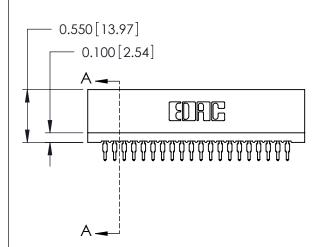

THIS IS A C.A.D. GENERATED DRAWING DO NOT MAKE MANUAL REVISIONS TO MASTER.

ISSUE NUMBER

ORIGINAL

Contact Information
525-P.C. Tail, High Point - Tail LG.=.175(4.45)
.100" (2.54mm) Contact Spacing x .200" (5.08mm) Row Spacing

725 Series Ultra-Mate Card Edge Connector - Press Fit

Part Number: 725-020-525-101

YOUR CONNECTION TO QUALITY & SERVICE

**EDAC INC** TORONTO, ONTARIO CANADA

THESE DRAWINGS AND SPECIFICATIONS ARE THE PROPERTY OF EDAC INC.,AND SHALL NOT BE REPRODUCED, OR COPIED OR USED AS THE BASIS FOR THE MANUFACTURE OR SALE OF APPARATUS WITHOUT WRITTEN PERMISSION.