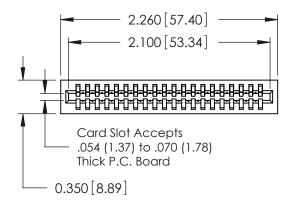

THIS IS A C.A.D. GENERATED DRAWING DO NOT MAKE MANUAL REVISIONS TO MASTER.

ISSUE NUMBER

ORIGINAL

Contact Information
525-P.C. Tail, High Point - Tail LG.=.175(4.45)
.100" (2.54mm) Contact Spacing x .200" (5.08mm) Row Spacing

725 Series Ultra-Mate Card Edge Connector - Press Fit

Part Number: 725-020-525-101

YOUR CONNECTION TO QUALITY & SERVICE

**EDAC INC** TORONTO, ONTARIO CANADA

THESE DRAWINGS AND SPECIFICATIONS ARE THE PROPERTY OF EDAC INC.,AND SHALL NOT BE REPRODUCED, OR COPIED OR USED AS THE BASIS FOR THE MANUFACTURE OR SALE OF APPARATUS WITHOUT WRITTEN PERMISSION.