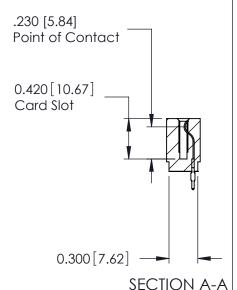

THIS IS A C.A.D. GENERATED DRAWING DO NOT MAKE MANUAL REVISIONS TO MASTER.

ISSUE NUMBER

ORIGINAL

Contact Information
525-P.C. Tail, High Point - Tail LG.=.175(4.45)
.100" (2.54mm) Contact Spacing x .200" (5.08mm) Row Spacing

725 Series Ultra-Mate Card Edge Connector - Press Fit

Part Number: 725-020-525-101

YOUR CONNECTION TO QUALITY & SERVICE

**EDAC INC** TORONTO, ONTARIO CANADA

THESE DRAWINGS AND SPECIFICATIONS ARE THE PROPERTY OF EDAC INC.,AND SHALL NOT BE REPRODUCED, OR COPIED OR USED AS THE BASIS FOR THE MANUFACTURE OR SALE OF APPARATUS WITHOUT WRITTEN PERMISSION.