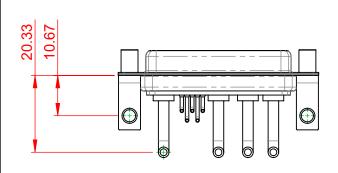

## NOTES:

MATERIAL: HOUSING: THERMOPLASTIC POLYESTER, UL94V-0 SHELL: STEEL, NICKEL PLATED CONTACT: COPPER ALLOY, 30µ GOLD PLATED **OPERATING TEMPERATURE:** -55°C ~ 125°C

.XX ±0.13

.XXX ±0.05

POWER/CO-AX CONTACT RATING: 20A (CURRENT) (IF PRESENT) SIGNAL CONTACT CURRENT RATING: 5A PER CONTACT

SIGNAL CONTACT RESISTANCE:  $10m\Omega$  MAX.

**INSULATOR RESISTANCE:** DIELECTRIC WITHSTANDING VOLTAGE:

| COMBINATION D-SUB                                                              |                                                                                                                                                                                                                | SW REFERENCE NO.: 630 COMBO ASSEMBLY |                  |       |
|--------------------------------------------------------------------------------|----------------------------------------------------------------------------------------------------------------------------------------------------------------------------------------------------------------|--------------------------------------|------------------|-------|
|                                                                                |                                                                                                                                                                                                                | DRAWN: C.B                           | DATE: JAN. 01/20 | 19    |
|                                                                                |                                                                                                                                                                                                                | CHECKED:                             | DATE:            |       |
| EDAC INC<br>TORONTO, ONTARIO<br>CANADA<br>YOUR CONNECTION TO QUALITY & SERVICE | THESE DRAWINGS AND SPECIFICATIONS<br>ARE THE PROPERTY OF EDAC INC.,AND<br>SHALL NOT BE REPRODUCED,OR COPIED<br>OR USED AS THE BASIS FOR THE<br>MANUFACTURE OR SALE OF APPARATUS<br>WITHOUT WRITTEN PERMISSION. | SCALE: (IN C.A.D. 1:1)               | SHEET 1 OF       | 2     |
|                                                                                |                                                                                                                                                                                                                | DRAWING NUMBER: 630-9W4-650-2N6      |                  | ISSUE |
|                                                                                |                                                                                                                                                                                                                | PART NUMBER: 630-9W4-                | 650-2N6          | 1     |