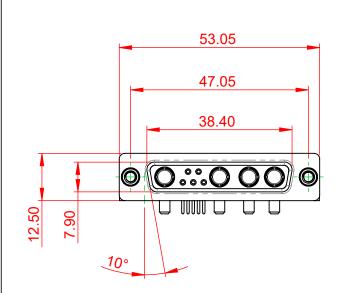

SIGNAL CONTACT RESISTANCE:  $10m\Omega$  MAX.

**INSULATOR RESISTANCE:** DIELECTRIC WITHSTANDING VOLTAGE:

| COMBINATION D-SUB                                                              |                                                                                                                                                                                                                | SW REFERENCE NO.: 630 COMBO ASSEMBLY |                  |       |
|--------------------------------------------------------------------------------|----------------------------------------------------------------------------------------------------------------------------------------------------------------------------------------------------------------|--------------------------------------|------------------|-------|
|                                                                                |                                                                                                                                                                                                                | DRAWN: C.B                           | DATE: JAN. 01/20 | 19    |
|                                                                                |                                                                                                                                                                                                                | CHECKED:                             | DATE:            |       |
| EDAC INC<br>TORONTO, ONTARIO<br>CANADA<br>YOUR CONNECTION TO QUALITY & SERVICE | THESE DRAWINGS AND SPECIFICATIONS<br>ARE THE PROPERTY OF EDAC INC.,AND<br>SHALL NOT BE REPRODUCED,OR COPIED<br>OR USED AS THE BASIS FOR THE<br>MANUFACTURE OR SALE OF APPARATUS<br>WITHOUT WRITTEN PERMISSION. | SCALE: (IN C.A.D. 1:1)               | SHEET 1 OF       | 2     |
|                                                                                |                                                                                                                                                                                                                | DRAWING NUMBER: 630-9W4-650-2N6      |                  | ISSUE |
|                                                                                |                                                                                                                                                                                                                | PART NUMBER: 630-9W4-                | 650-2N6          | 1     |