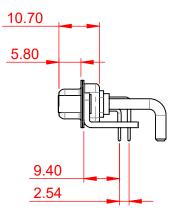

SIGNAL CONTACT RESISTANCE:  $10m\Omega$  MAX.

**INSULATOR RESISTANCE:** DIELECTRIC WITHSTANDING VOLTAGE:

| COMBINATION D-SUB                                                              |                                                                                                                                                                                                                | SW REFERENCE NO.: 630 COMBO ASSEMBLY |                  |       |
|--------------------------------------------------------------------------------|----------------------------------------------------------------------------------------------------------------------------------------------------------------------------------------------------------------|--------------------------------------|------------------|-------|
|                                                                                |                                                                                                                                                                                                                | DRAWN: C.B                           | DATE: JAN. 01/20 | 19    |
|                                                                                |                                                                                                                                                                                                                | CHECKED:                             | DATE:            |       |
| EDAC INC<br>TORONTO, ONTARIO<br>CANADA<br>YOUR CONNECTION TO QUALITY & SERVICE | THESE DRAWINGS AND SPECIFICATIONS<br>ARE THE PROPERTY OF EDAC INC.,AND<br>SHALL NOT BE REPRODUCED,OR COPIED<br>OR USED AS THE BASIS FOR THE<br>MANUFACTURE OR SALE OF APPARATUS<br>WITHOUT WRITTEN PERMISSION. | SCALE: (IN C.A.D. 1:1)               | SHEET 1 OF       | 2     |
|                                                                                |                                                                                                                                                                                                                | DRAWING NUMBER: 630-9W4-650-2N6      |                  | ISSUE |
|                                                                                |                                                                                                                                                                                                                | PART NUMBER: 630-9W4-                | 650-2N6          | 1     |