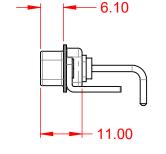

**INSULATOR RESISTANCE:** DIELECTRIC WITHSTANDING VOLTAGE: 10A (CURRENT)

-55°C ~ 125°C

5000MΩ min.

1000V AC rms

| COMBINATION D-SUB                                                              |                                                                                                                                                                                                                | SW REFERENCE NO.: 629 COMBO ASSEMBLY |                  |       |
|--------------------------------------------------------------------------------|----------------------------------------------------------------------------------------------------------------------------------------------------------------------------------------------------------------|--------------------------------------|------------------|-------|
|                                                                                |                                                                                                                                                                                                                | DRAWN: C.B                           | DATE: JAN. 01/20 | 19    |
|                                                                                |                                                                                                                                                                                                                |                                      | DATE:            |       |
| EDAC INC<br>TORONTO, ONTARIO<br>CANADA<br>YOUR CONNECTION TO QUALITY & SERVICE | THESE DRAWINGS AND SPECIFICATIONS<br>ARE THE PROPERTY OF EDAC INC.,AND<br>SHALL NOT BE REPRODUCED,OR COPIED<br>OR USED AS THE BASIS FOR THE<br>MANUFACTURE OR SALE OF APPARATUS<br>WITHOUT WRITTEN PERMISSION. | SCALE: (IN C.A.D. 1:1)               | SHEET 1 OF       | 2     |
|                                                                                |                                                                                                                                                                                                                | DRAWING NUMBER: 629-3WK              | 3650-1T4         | ISSUE |
|                                                                                |                                                                                                                                                                                                                | PART NUMBER: 629-3WK                 | 3650-1T4         | 1     |