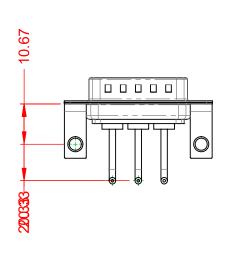

**INSULATOR RESISTANCE:** DIELECTRIC WITHSTANDING VOLTAGE: 10A (CURRENT)

-55°C ~ 125°C

5000MΩ min.

1000V AC rms

| COMBINATION D-SUB                                                              |                                                                                                                                                                                                                | SW REFERENCE NO.: 629 COMBO ASSEMBLY |                  |       |
|--------------------------------------------------------------------------------|----------------------------------------------------------------------------------------------------------------------------------------------------------------------------------------------------------------|--------------------------------------|------------------|-------|
|                                                                                |                                                                                                                                                                                                                | DRAWN: C.B                           | DATE: JAN. 01/20 | 19    |
|                                                                                |                                                                                                                                                                                                                |                                      | DATE:            |       |
| EDAC INC<br>TORONTO, ONTARIO<br>CANADA<br>YOUR CONNECTION TO QUALITY & SERVICE | THESE DRAWINGS AND SPECIFICATIONS<br>ARE THE PROPERTY OF EDAC INC.,AND<br>SHALL NOT BE REPRODUCED,OR COPIED<br>OR USED AS THE BASIS FOR THE<br>MANUFACTURE OR SALE OF APPARATUS<br>WITHOUT WRITTEN PERMISSION. | SCALE: (IN C.A.D. 1:1)               | SHEET 1 OF       | 2     |
|                                                                                |                                                                                                                                                                                                                | DRAWING NUMBER: 629-3WK              | 3650-1T4         | ISSUE |
|                                                                                |                                                                                                                                                                                                                | PART NUMBER: 629-3WK                 | 3650-1T4         | 1     |