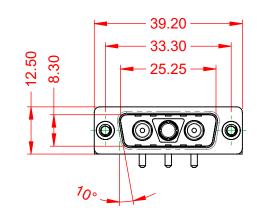

**INSULATOR RESISTANCE:** DIELECTRIC WITHSTANDING VOLTAGE: 10A (CURRENT)

-55°C ~ 125°C

5000MΩ min.

1000V AC rms

| COMBINATION D-SUB                                                              |                                                                                                                                                                                                                | SW REFERENCE NO.: 629 COMBO ASSEMBLY |                  |       |
|--------------------------------------------------------------------------------|----------------------------------------------------------------------------------------------------------------------------------------------------------------------------------------------------------------|--------------------------------------|------------------|-------|
|                                                                                |                                                                                                                                                                                                                | DRAWN: C.B                           | DATE: JAN. 01/20 | 19    |
|                                                                                |                                                                                                                                                                                                                |                                      | DATE:            |       |
| EDAC INC<br>TORONTO, ONTARIO<br>CANADA<br>YOUR CONNECTION TO QUALITY & SERVICE | THESE DRAWINGS AND SPECIFICATIONS<br>ARE THE PROPERTY OF EDAC INC.,AND<br>SHALL NOT BE REPRODUCED,OR COPIED<br>OR USED AS THE BASIS FOR THE<br>MANUFACTURE OR SALE OF APPARATUS<br>WITHOUT WRITTEN PERMISSION. | SCALE: (IN C.A.D. 1:1)               | SHEET 1 OF       | 2     |
|                                                                                |                                                                                                                                                                                                                | DRAWING NUMBER: 629-3WK              | 3650-1T4         | ISSUE |
|                                                                                |                                                                                                                                                                                                                | PART NUMBER: 629-3WK                 | 3650-1T4         | 1     |