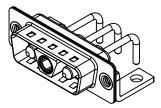

**INSULATOR RESISTANCE:** DIELECTRIC WITHSTANDING VOLTAGE: 10A (CURRENT)

-55°C ~ 125°C

5000MΩ min.

1000V AC rms

| COMBINATION D-SUB                                                              |                                                                                                                                                                                                                | SW REFERENCE NO.: 629 COMBO ASSEMBLY |                  |       |
|--------------------------------------------------------------------------------|----------------------------------------------------------------------------------------------------------------------------------------------------------------------------------------------------------------|--------------------------------------|------------------|-------|
|                                                                                |                                                                                                                                                                                                                | DRAWN: C.B                           | DATE: JAN. 01/20 | 19    |
|                                                                                |                                                                                                                                                                                                                |                                      | DATE:            |       |
| EDAC INC<br>TORONTO, ONTARIO<br>CANADA<br>YOUR CONNECTION TO QUALITY & SERVICE | THESE DRAWINGS AND SPECIFICATIONS<br>ARE THE PROPERTY OF EDAC INC.,AND<br>SHALL NOT BE REPRODUCED,OR COPIED<br>OR USED AS THE BASIS FOR THE<br>MANUFACTURE OR SALE OF APPARATUS<br>WITHOUT WRITTEN PERMISSION. | SCALE: (IN C.A.D. 1:1)               | SHEET 1 OF       | 2     |
|                                                                                |                                                                                                                                                                                                                | DRAWING NUMBER: 629-3WK              | 3650-1T4         | ISSUE |
|                                                                                |                                                                                                                                                                                                                | PART NUMBER: 629-3WK                 | 3650-1T4         | 1     |