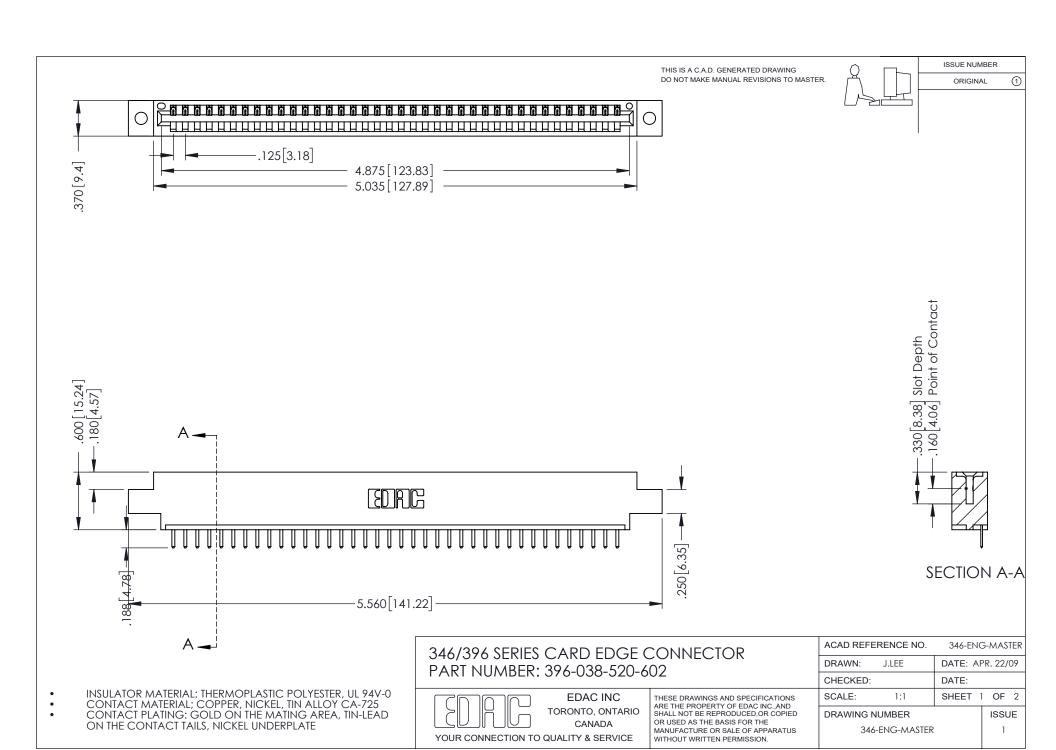

## **Contact Code 556**

INSULATOR MATERIAL: THERMOPLASTIC POLYESTER, UL 94V-0 CONTACT MATERIAL; COPPER, NICKEL, TIN ALLOY CA-725 CONTACT PLATING: GOLD ON THE MATING AREA, TIN-LEAD

ON THE CONTACT TAILS, NICKEL UNDERPLATE

## 346/396 SERIES CARD EDGE CONNECTOR CONTACT CODE 555,556,558,559,560 DIMENSIONS

YOUR CONNECTION TO QUALITY & SERVICE

**EDAC INC** TORONTO, ONTARIO CANADA

THESE DRAWINGS AND SPECIFICATIONS ARE THE PROPERTY OF EDAC INC.,AND SHALL NOT BE REPRODUCED, OR COPIED OR USED AS THE BASIS FOR THE MANUFACTURE OR SALE OF APPARATUS WITHOUT WRITTEN PERMISSION.