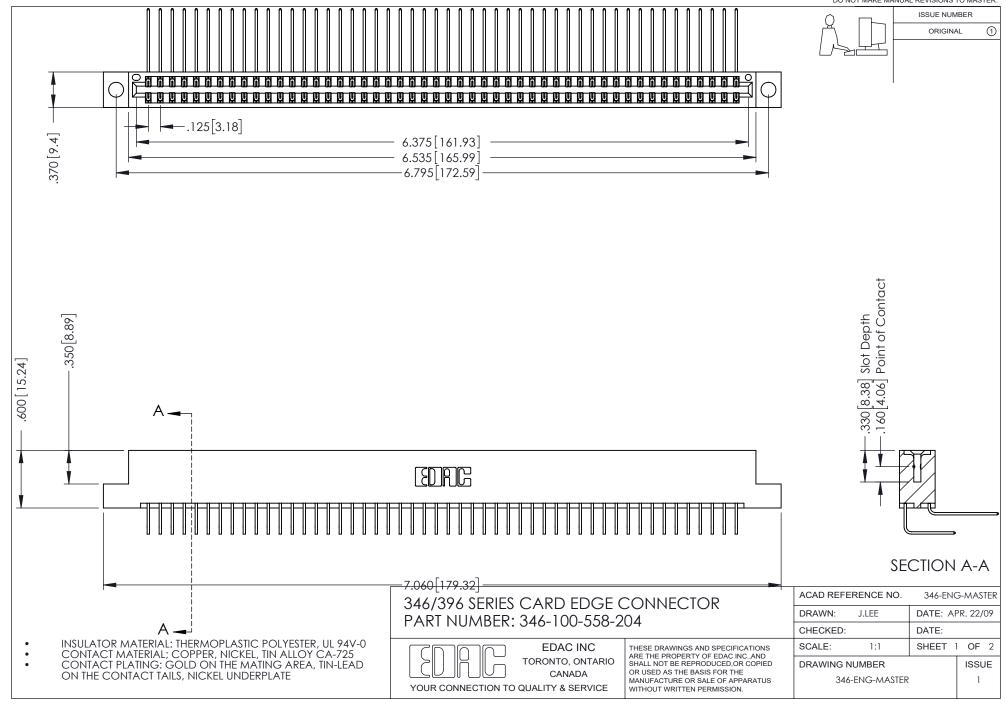

## **Contact Code 556**

INSULATOR MATERIAL: THERMOPLASTIC POLYESTER, UL 94V-0 CONTACT MATERIAL; COPPER, NICKEL, TIN ALLOY CA-725 CONTACT PLATING: GOLD ON THE MATING AREA, TIN-LEAD

ON THE CONTACT TAILS, NICKEL UNDERPLATE