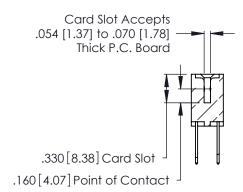

<u>Contact Dimensions:</u>
522-P.C. Tail .025 Sq. (0.64 Sq.) - Tail LG. =.440 (11.18)
.125 (3.18) Contact Spacing x .250 (6.35) Row Spacing -5.420[137.67]-5.160[131.06] - 5.000[127] —

THIS IS A C.A.D. GENERATED DRAWING DO NOT MAKE MANUAL REVISIONS TO MASTER.

.600 [15.24] 

INSULATOR MATERIAL: THERMOPLASTIC POLYESTER, UL 94V-0 CONTACT MATERIAL; COPPER, NICKEL, TIN\_ALLOY CA-725

.370 [9.4]

CONTACT PLATING: GOLD ON THE MATING AREA, TIN-LEAD ON THE CONTACT TAILS, NICKEL UNDERPLATE