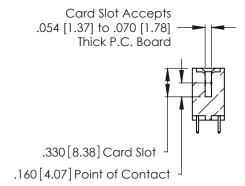

**Contact Code 560** 

INSULATOR MATERIAL: THERMOPLASTIC POLYESTER, UL 94V-0 CONTACT MATERIAL; COPPER, NICKEL, TIN ALLOY CA-725 CONTACT PLATING: GOLD ON THE MATING AREA, TIN-LEAD ON THE CONTACT TAILS, NICKEL UNDERPLATE

346/396 SERIES CARD EDGE CONNECTOR CONTACT CODE 555,556,558,559,560 DIMENSIONS

YOUR CONNECTION TO QUALITY & SERVICE

**EDAC INC** TORONTO, ONTARIO CANADA

THESE DRAWINGS AND SPECIFICATIONS ARE THE PROPERTY OF EDAC INC.,AND SHALL NOT BE REPRODUCED, OR COPIED OR USED AS THE BASIS FOR THE MANUFACTURE OR SALE OF APPARATUS WITHOUT WRITTEN PERMISSION.