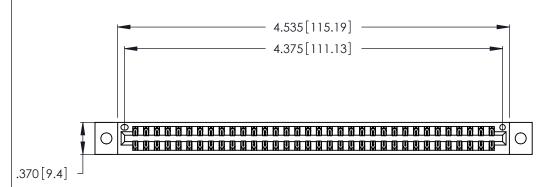

<u>Contact Dimensions:</u>
521-P.C. Tail .025 Sq. (0.64 Sq.) - Tail LG. =.150 (3.81)
.125 (3.18) Contact Spacing x .250 (6.35) Row Spacing

THIS IS A C.A.D. GENERATED DRAWING DO NOT MAKE MANUAL REVISIONS TO MASTER.

INSULATOR MATERIAL: THERMOPLASTIC POLYESTER, UL 94V-0 CONTACT MATERIAL; COPPER, NICKEL, TIN ALLOY CA-725

CONTACT PLATING: GOLD ON THE MATING AREA, TIN-LEAD ON THE CONTACT TAILS, NICKEL UNDERPLATE

346/396 SERIES CARD EDGE CONNECTOR PART NUMBER: 346-068-521-202