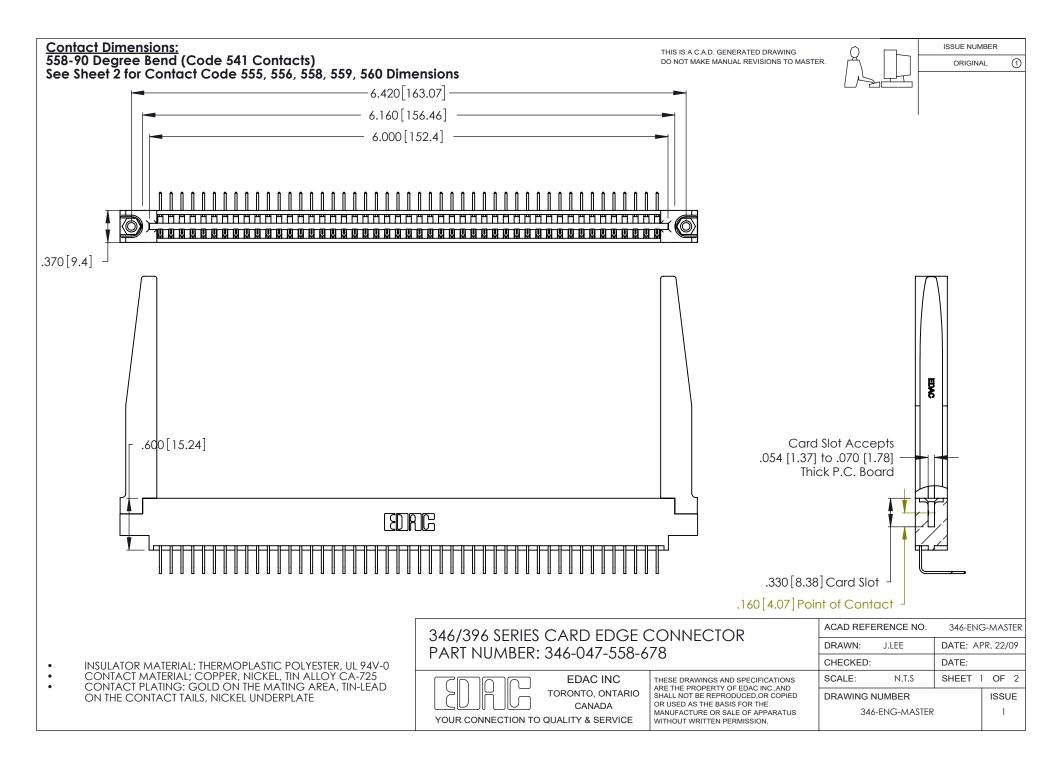

THIS IS A C.A.D. GENERATED DRAWING DO NOT MAKE MANUAL REVISIONS TO MASTER.



ISSUE NUMBER

ORIGINAL

1



**Contact Code 555** 

Contact Code 556



**Contact Code 558** 

**Contact Code 559** 

Contact Code 560

INSULATOR MATERIAL: THERMOPLASTIC POLYESTER, UL 94V-0 CONTACT MATERIAL; COPPER, NICKEL, TIN ALLOY CA-725 CONTACT PLATING: GOLD ON THE MATING AREA, TIN-LEAD

ON THE CONTACT TAILS, NICKEL UNDERPLATE

346/396 SERIES CARD EDGE CONNECTOR CONTACT CODE 555,556,558,559,560 DIMENSIONS

YOUR CONNECTION TO QUALITY & SERVICE

**EDAC INC** TORONTO, ONTARIO CANADA

THESE DRAWINGS AND SPECIFICATIONS ARE THE PROPERTY OF EDAC INC.,AND SHALL NOT BE REPRODUCED, OR COPIED OR USED AS THE BASIS FOR THE MANUFACTURE OR SALE OF APPARATUS WITHOUT WRITTEN PERMISSION.

|  | ACAD REFERENCE NO. | 346-ENG-MA