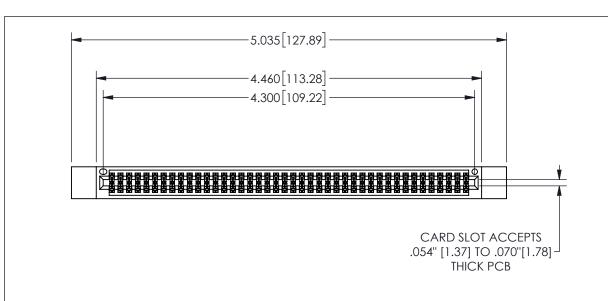

345/395 SERIES CARD EDGE CONNECTOR PART NUMBER: 345-084-542-812

YOUR CONNECTION TO QUALITY & SERVICE

**EDAC INC** TORONTO, ONTARIO CANADA

THESE DRAWINGS AND SPECIFICATIONS ARE THE PROPERTY OF EDAC INC.,AND SHALL NOT BE REPRODUCED,OR COPIED OR USED AS THE BASIS FOR THE MANUFACTURE OR SALE OF APPARATUS WITHOUT WRITTEN PERMISSION.

| <u> </u>            |     |                  | , , , , , |
|---------------------|-----|------------------|-----------|
| ACAD REFERENCE NO.  |     | 345-ENG-MASTER   |           |
| DRAWN: R.STA.MONICA |     | DATE:MAY.16/2017 |           |
| CHECKED:            |     | DATE:            |           |
| SCALE:              | NTS | SHEET            | OF 2      |
| DRAWING NUMBER      |     |                  | ISSUE     |
| 345-ENG-MASTER      |     |                  | 1         |