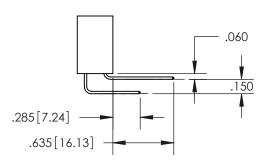

YOUR CONNECTION TO QUALITY & SERVICE

345-ENG-MASTER

MANUFACTURE OR SALE OF APPARATUS

WITHOUT WRITTEN PERMISSION.



ISSUE NUMBER ORIGINAL

1









**Contact Code 558** 

Contact Code 559

**Contact Code 560** 

- INSULATOR MATERIAL: THERMOPLASTIC POLYESTER, UL 94V-0
- DAP MATERIAL AVAILABLE UPON REQUEST
- CONTACT MATERIAL; COPPER ALLOY

CONTACT PLATING: GOLD ON THE MATING AREA, TIN PLATING ON THE CONTACT TAILS, NICKEL UNDERPLATE

\*FOR ALL OTHER SPECIFICATIONS REFER TO SHEET 3\*

## 345/395 SERIES CARD EDGE CONNECTOR CONTACT CODE 555,556,558,559,560 DIMENSIONS

YOUR CONNECTION TO QUALITY & SERVICE

**EDAC INC** TORONTO, ONTARIO CANADA

THESE DRAWINGS AND SPECIFICATIONS ARE THE PROPERTY OF EDAC INC.,AND SHALL NOT BE REPRODUCED, OR COPIED OR USED AS THE BASIS FOR THE MANUFACTURE OR SALE OF APPARATUS WITHOUT WRITTEN PERMISSION.

| ACAD REFERENCE NO.  | 345-ENG-MASTER   |
|---------------------|------------------|
| DRAWN: R.STA.MONI