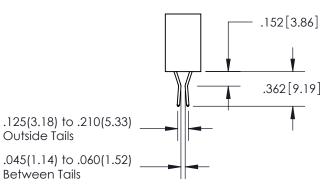

## 345/395 SERIES CARD EDGE CONNECTOR CONTACT CODE 555,556,558,559,560 DIMENSIONS

YOUR CONNECTION TO QUALITY & SERVICE

**EDAC INC** TORONTO, ONTARIO CANADA

THESE DRAWINGS AND SPECIFICATIONS ARE THE PROPERTY OF EDAC INC.,AND SHALL NOT BE REPRODUCED, OR COPIED OR USED AS THE BASIS FOR THE MANUFACTURE OR SALE OF APPARATUS WITHOUT WRITTEN PERMISSION.