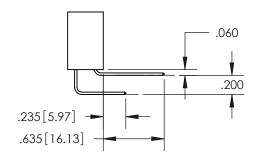

**Contact Code 560** 

- INSULATOR MATERIAL: THERMOPLASTIC POLYESTER, UL 94V-0
- DAP MATERIAL AVAILABLE UPON REQUEST
- CONTACT MATERIAL; COPPER ALLOY

CONTACT PLATING: GOLD ON THE MATING AREA, TIN PLATING ON THE CONTACT TAILS, NICKEL UNDERPLATE