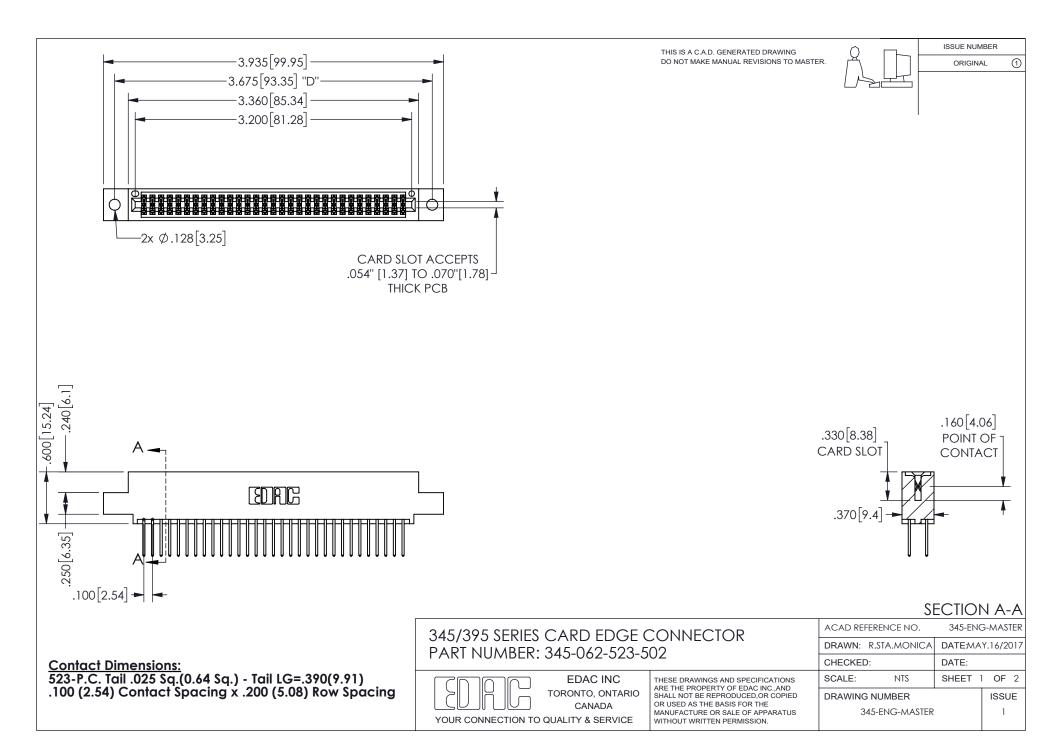

ISSUE NUMBER ORIGINAL

1









**Contact Code 558** 

Contact Code 559

Contact Code 560

INSULATOR MATERIAL: THERMOPLASTIC POLYESTER, UL 94V-0 DAP MATERIAL AVAILABLE UPON REQUEST

CONTACT MATERIAL; COPPER ALLOY

CONTACT PLATING: GOLD ON THE MATING AREA, TIN PLATING ON THE CONTACT TAILS, NICKEL UNDERPLATE

## 345/395 SERIES CARD EDGE CONNECTOR CONTACT CODE 555,556,558,559,560 DIMENSIONS

YOUR CONNECTION TO QUALITY & SERVICE

**EDAC INC** TORONTO, ONTARIO CANADA

THESE DRAWINGS AND SPECIFICATIONS ARE THE PROPERTY OF EDAC INC.,AND SHALL NOT BE REPRODUCED, OR COPIED OR USED AS THE BASIS FOR THE MANUFACTURE OR SALE OF APPARATUS WITHOUT WRITTEN PERMISSION.

| ACAD REFERENCE NO.  | 345-ENG-MASTER   |
|---------------------|------------------|
| DRAWN: R.STA.MONICA | DATE:MAY.16/2017 |
| C