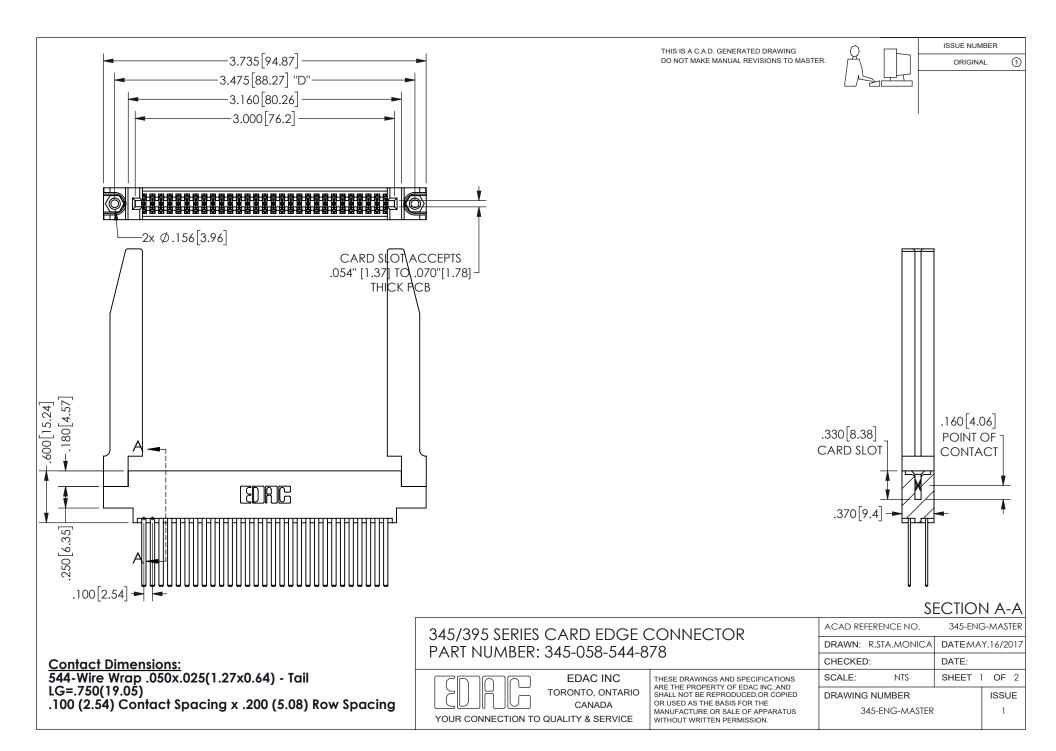

ISSUE NUMBER ORIGINAL

1

**Contact Code 558** 

Contact Code 559

Contact Code 560

INSULATOR MATERIAL: THERMOPLASTIC POLYESTER, UL 94V-0 DAP MATERIAL AVAILABLE UPON REQUEST

CONTACT MATERIAL; COPPER ALLOY

CONTACT PLATING: GOLD ON THE MATING AREA, TIN PLATING ON THE CONTACT TAILS, NICKEL UNDERPLATE

## 345/395 SERIES CARD EDGE CONNECTOR CONTACT CODE 555,556,558,559,560 DIMENSIONS

YOUR CONNECTION TO QUALITY & SERVICE

**EDAC INC** TORONTO, ONTARIO CANADA

THESE DRAWINGS AND SPECIFICATIONS ARE THE PROPERTY OF EDAC INC.,AND SHALL NOT BE REPRODUCED, OR COPIED OR USED AS THE BASIS FOR THE MANUFACTURE OR SALE OF APPARATUS WITHOUT WRITTEN PERMISSION.

| ACAD REFERENCE NO.  | 345-ENG-MASTER   |
|---------------------|------------------|
| DRAWN: R.STA.MONICA | DATE:MAY.16/2017 |
| CHECKED:            | DATE:            |
| SCALE: 1:1          | SHEET 2 OF 2     |
| DRAWING NUMBER      | ISSUE            |
| 345-ENG-MASTER      | 1                |