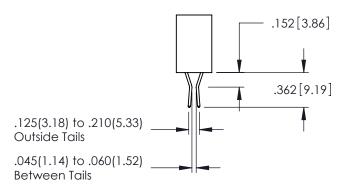

Contact Code 559

**Contact Code 560** 

INSULATOR MATERIAL: THERMOPLASTIC POLYESTER, UL 94V-0

DAP MATERIAL AVAILABLE UPON REQUEST

CONTACT MATERIAL; COPPER ALLOY CONTACT PLATING: GOLD ON THE MATING AREA, TIN PLATING ON THE CONTACT TAILS, NICKEL UNDERPLATE