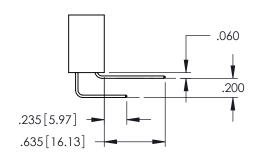

| .330[8.38] CARD SLOT160[4.06] POINT OF CONTACT150[3.81] |
|---------------------------------------------------------|
| SECTION A A                                             |

**Contact Code 558** 

Contact Code 559

**Contact Code 560** 

INSULATOR MATERIAL: THERMOPLASTIC POLYESTER, UL 94V-0

DAP MATERIAL AVAILABLE UPON REQUEST

CONTACT MATERIAL; COPPER ALLOY CONTACT PLATING: GOLD ON THE MATING AREA, TIN PLATING ON THE CONTACT TAILS, NICKEL UNDERPLATE