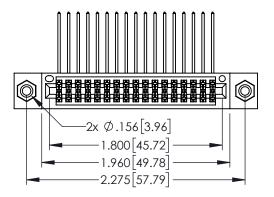

Contact Dimensions: 559-90 Degree Bend (Code 541 Contacts) See Sheet 2 for Contact Code 555, 556, 558, 559, 560 Dimensions

ISSUE NUMBE

ORIGINAL

1

345/395 SERIES CARD EDGE CONNECTOR PART NUMBER: 345-034-559-508