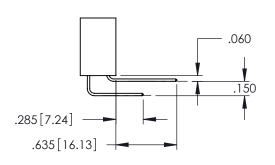

Contact Code 559

**Contact Code 560** 

INSULATOR MATERIAL: THERMOPLASTIC POLYESTER, UL 94V-0

DAP MATERIAL AVAILABLE UPON REQUEST

CONTACT MATERIAL; COPPER ALLOY CONTACT PLATING: GOLD ON THE MATING AREA, TIN PLATING ON THE CONTACT TAILS, NICKEL UNDERPLATE