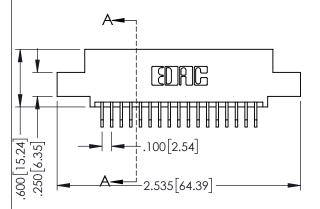

Contact Dimensions: 559-90 Degree Bend (Code 541 Contacts) See Sheet 2 for Contact Code 555, 556, 558, 559, 560 Dimensions

ISSUE NUMBE

ORIGINAL

1

345/395 SERIES CARD EDGE CONNECTOR PART NUMBER: 345-034-559-508

ACAD REFERENCE NO. 345-ENG-MASTER

DATE:MAY.16/2017

DRAWN: R.STA.MONICA

INSULATOR MATERIAL: THERMOPLASTIC PBT BLACK, UL 94V-0 CONTACT MATERIAL; COPPER TIN ALLOY

CONTACT MATERIAL, COFFER IN ALLOT
 CONTACT PLATING: GOLD ON THE MATING AREA, TIN PLATING
 ON THE CONTACT TAILS, NICKEL UNDERPLATE