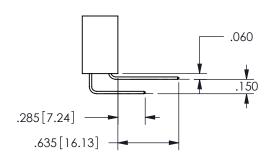

ISSUE NUMBER ORIGINAL

1

**Contact Code 558** 

Contact Code 559

**Contact Code 560** 

INSULATOR MATERIAL: THERMOPLASTIC POLYESTER, UL 94V-0 DAP MATERIAL AVAILABLE UPON REQUEST

CONTACT MATERIAL; COPPER ALLOY CONTACT PLATING: GOLD ON THE MATING AREA, TIN PLATING ON THE CONTACT TAILS, NICKEL UNDERPLATE

345/395 SERIES CARD EDGE CONNECTOR CONTACT CODE 555,556,558,559,560 DIMENSIONS

YOUR CONNECTION TO QUALITY & SERVICE

**EDAC INC** TORONTO, ONTARIO CANADA

THESE DRAWINGS AND SPECIFICATIONS ARE THE PROPERTY OF EDAC INC.,AND SHALL NOT BE REPRODUCED, OR COPIED OR USED AS THE BASIS FOR THE MANUFACTURE OR SALE OF APPARATUS WITHOUT WRITTEN PERMISSION.