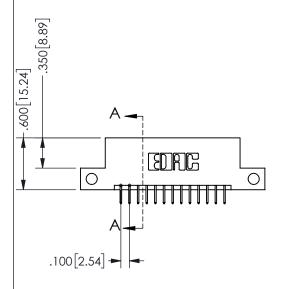

THIS IS A C.A.D. GENERATED DRAWING DO NOT MAKE MANUAL REVISIONS TO MASTER.

ISSUE NUMBER

ORIGINAL

1

-2.135[54.23] -1.560 [39.62] -1.400 [35.56] CARD SLOT ACCEPTS .054" [1.37] TO .070"[1.78] <sup>\(\)</sup> THICK PCB

<u>Contact Dimensions:</u>
524-P.C. Tail .018 Sq.(0.46 Sq.) - Tail LG=.175(4.45)
.100 (2.54) Contact Spacing x .200 (5.08) Row Spacing

.160 4.06 .330[8.38] POINT OF CARD SLOT CONTACT .370 9.4

## **SECTION A-A**

345/395 SERIES CARD EDGE CONNECTOR PART NUMBER: 345-026-524-212

**EDAC INC** TORONTO, ONTARIO CANADA

THESE DRAWINGS AND SPECIFICATIONS ARE THE PROPERTY OF EDAC INC., AND SHALL NOT BE REPRODUCED,OR COPIED OR USED AS THE BASIS FOR THE MANUFACTURE OR SALE OF APPARATUS WITHOUT WRITTEN PERMISSION.