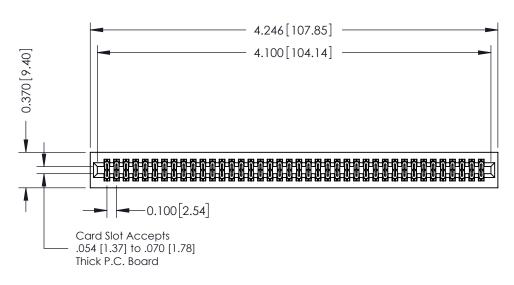

## **See Accompanying Pages for:**

- **Contact Bend Details**
- **Mounting Options**

| 342 / 392 Card Edge Connector |
|-------------------------------|
| Part Number: 342-080-555-201  |

| ACAD REFERENCE NO. 342 ENG MASTER |                  |  |  |  |
|-----------------------------------|------------------|--|--|--|
| DRAWN: J.LEE                      | DATE: OCT. 06/09 |  |  |  |
| CHECKED:                          | DATE:            |  |  |  |
| SCALE: NTS                        | SHEET 1 OF 3     |  |  |  |
| DRAWING NUMBER                    | ISSUE            |  |  |  |