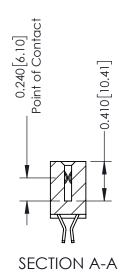

342 Assembly

THIS IS A C.A.D. GENERATED DRAWING DO NOT MAKE MANUAL REVISIONS TO MASTER. ISSUE NUMBER

ORIGINAL

1

| 342 / 392 Series Card Edge Connector<br>Contact Bend Detail |                                                                                                                                   | ACAD REFERENCE NO. 342 ENG MASTER |             |                  |        |
|-------------------------------------------------------------|-----------------------------------------------------------------------------------------------------------------------------------|-----------------------------------|-------------|------------------|--------|
|                                                             |                                                                                                                                   | DRAWN:                            | J.LEE       | DATE: OCT. 06/09 |        |
|                                                             |                                                                                                                                   | CHECKED:                          |             | DATE:            |        |
| EDAC INC                                                    | ARE THE PROPERTY OF EDAC INC.,AND SHALL NOT BE REPRODUCED,OR COPIED OR USED AS THE BASIS FOR THE MANUFACTURE OR SALE OF APPARATUS | SCALE:                            | NTS         | SHEET :          | 2 OF 3 |
| TORONTO, ONTARIO                                            |                                                                                                                                   | DRAWING                           | NUMBER      |                  | ISSUE  |
| YOUR CONNECTION TO QUALITY & SERVICE                        |                                                                                                                                   | 3                                 | 42 Assembly |                  | 1      |

**Mounting Option** 01-No Mounting Lugs **Contact Detail** 

555-Extender Board Bend (Code 500 Contacts) .100 [2.54] Contact Spacing x .200 [5.08] Row Spacing