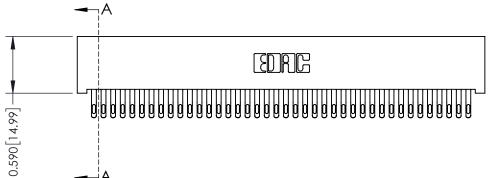

THIS IS A C.A.D. GENERATED DRAWING DO NOT MAKE MANUAL REVISIONS TO MASTER

ISSUE NUMBER

ORIGINAL

1

| 342 / 392 Card Edge Connector<br>Mounting Options |                                                                                                                                     | ACAD REFERENCE NO. 342 ENG MASTER |         |           |  |
|---------------------------------------------------|-------------------------------------------------------------------------------------------------------------------------------------|-----------------------------------|---------|-----------|--|
|                                                   |                                                                                                                                     | DRAWN: J.LEE                      | DATE: O | CT. 06/09 |  |
|                                                   |                                                                                                                                     | CHECKED:                          | DATE:   |           |  |
| EDAC INC                                          | ARE THE PROPERTY OF EDAC INC.,AND — SHALL NOT BE REPRODUCED,OR COPIED OR USED AS THE BASIS FOR THE MANUFACTURE OR SALE OF APPARATUS | SCALE: NTS                        | SHEET : | 3 OF 3    |  |
| TORONTO, ONTARIO                                  |                                                                                                                                     | DRAWING NUMBER                    | •       | ISSUE     |  |
| YOUR CONNECTION TO QUALITY & SERVICE              |                                                                                                                                     | 342 Assembly                      |         | 1         |  |